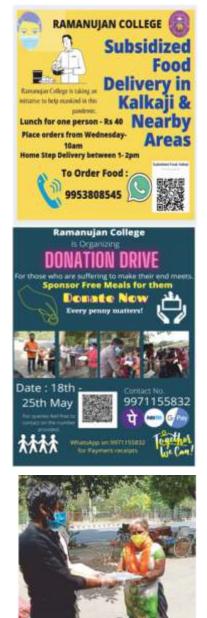

#### **Ramanujan College Covid Donation Drive**

## The three pioneers of food donation & delivery system

- Prakhar Wadhwa, Assistant Professor of Commerce
- Mahavir, President of the College Karamchari Union
- Ravi, Contractor of the Ramanujan College Canteen