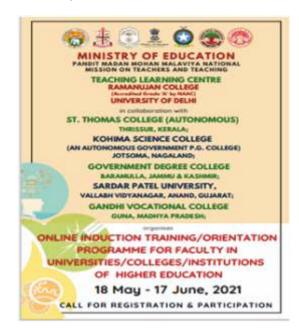

### **ONGOING EVENTS**

1) Online Induction Training/ Orientation Programme for Faculty in Universities/ College/Institutions of Higher Education

Dates: May 18 – June 17, 2021

Reg link: https://forms.gle/jnQxMnY6k2opZs9GA

1) Online Induction Training/Orientation Programme for Faculty in Universities/Colleges/ Institutions of Higher Education

Dates: 16 April - 15 May, 2021

2) 2 Week Online Refresher Course in Economics on 'Indian Economy' Exploring New Economic Opportunities in Post-Pandemic World