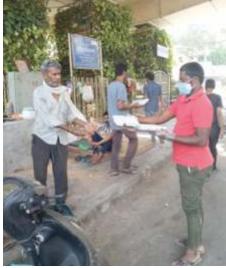

#### **Ramanujan College Covid Donation Drive**

## The three pioneers of food donation & delivery system

- Prakhar Wadhwa, Assistant Professor of Commerce
- Mahavir, President of the College Karamchari Union
- Ravi, Contractor of the Ramanujan College Canteen