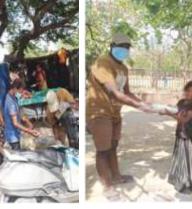

#### **Ramanujan College Covid Donation Drive**

## The three pioneers of food donation & delivery system

- Prakhar Wadhwa, Assistant Professor of Commerce
- Mahavir, President of the College Karamchari Union
- Ravi, Contractor of the Ramanujan College Canteen