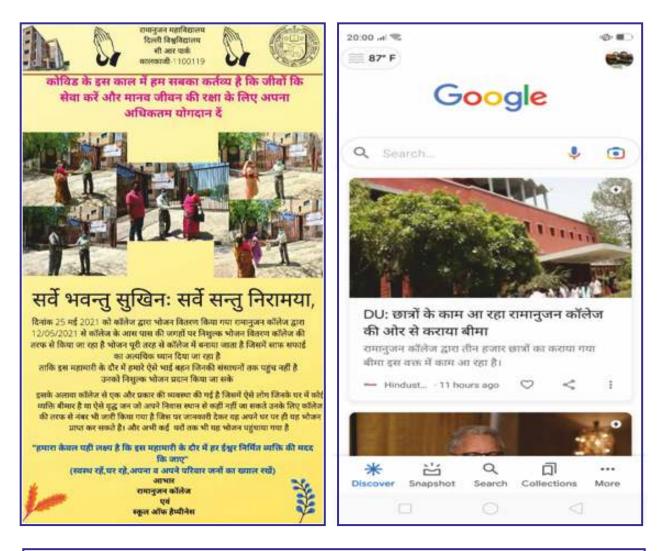

#### **Ramanujan College Covid Donation Drive**

## The three pioneers of food donation & delivery system

- Prakhar Wadhwa, Assistant Professor of Commerce
- Mahavir, President of the College Karamchari Union
- Ravi, Contractor of the Ramanujan College Canteen