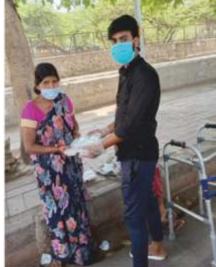

#### **Ramanujan College Covid Donation Drive**

## The three pioneers of food donation & delivery system

- Prakhar Wadhwa, Assistant Professor of Commerce
- Mahavir, President of the College Karamchari Union
- Ravi, Contractor of the Ramanujan College Canteen