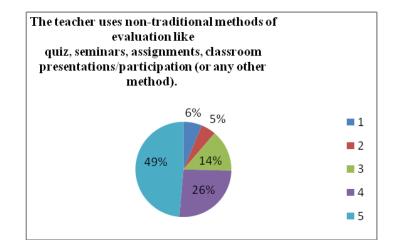

## OVERALL FEEDBACK (2020-2021)

| Response/Q<br>uestions | The teacher<br>provides<br>guidance/cou<br>nselling in<br>academic<br>and non-<br>academic<br>matters<br>in/outside the<br>class. | The teacher<br>encourages<br>participatio<br>n and<br>discussion<br>in class.<br>(Teacher-<br>Student,<br>Student-<br>Student) | The teacher<br>uses modern<br>teaching<br>aids/gadgets,<br>handouts,<br>suggestion of<br>references,<br>ppts, web<br>resources, etc. | The<br>teacher<br>pays<br>attention<br>to<br>academica<br>lly weaker<br>students as<br>well. | The<br>teache<br>r is<br>regula<br>r and<br>punctu<br>al in<br>class | The teacher<br>invites<br>opinion and<br>questions<br>on subject<br>matter<br>from<br>students. | The<br>teacher<br>inspires<br>student<br>s for<br>ethical<br>conduct | The teacher<br>links the<br>subject to<br>real life<br>experiences<br>and creates<br>interest in the<br>subject. | The<br>teacher<br>covers<br>the<br>entire<br>syllabu<br>s in<br>time. | The<br>teacher<br>explains<br>the topics<br>efficiently | Periodical<br>assessment<br>s are<br>conducted<br>as per<br>schedule. | The teacher uses<br>non-traditional<br>methods of<br>evaluation like<br>quiz, seminars,<br>assignments,<br>classroom<br>presentations/part<br>icipation (or any<br>other method). |
|------------------------|-----------------------------------------------------------------------------------------------------------------------------------|--------------------------------------------------------------------------------------------------------------------------------|--------------------------------------------------------------------------------------------------------------------------------------|----------------------------------------------------------------------------------------------|----------------------------------------------------------------------|-------------------------------------------------------------------------------------------------|----------------------------------------------------------------------|------------------------------------------------------------------------------------------------------------------|-----------------------------------------------------------------------|---------------------------------------------------------|-----------------------------------------------------------------------|-----------------------------------------------------------------------------------------------------------------------------------------------------------------------------------|
| 1 - Strongly           | 6.19                                                                                                                              | 4.97                                                                                                                           | 5.87                                                                                                                                 | 8.87                                                                                         | 6.55                                                                 | 5.39                                                                                            | . 5.37                                                               | 6.61                                                                                                             | 6.95                                                                  | . 6.65                                                  | 5.71                                                                  | 6.29                                                                                                                                                                              |
| Disagree               |                                                                                                                                   |                                                                                                                                |                                                                                                                                      |                                                                                              |                                                                      |                                                                                                 |                                                                      |                                                                                                                  |                                                                       |                                                         |                                                                       |                                                                                                                                                                                   |
|                        | 6.89                                                                                                                              | 4.83                                                                                                                           | 5.41                                                                                                                                 | 7.97                                                                                         | 3.99                                                                 | 4.17                                                                                            | 4.03                                                                 | 5.07                                                                                                             | 4.85                                                                  | 4.57                                                    | 3.29                                                                  | 4.97                                                                                                                                                                              |
| 2 - Disagree           |                                                                                                                                   |                                                                                                                                |                                                                                                                                      |                                                                                              |                                                                      |                                                                                                 |                                                                      |                                                                                                                  |                                                                       |                                                         |                                                                       |                                                                                                                                                                                   |
| 3 -                    | 17.89                                                                                                                             | 13.50                                                                                                                          | 15.12                                                                                                                                | 19.45                                                                                        | 11.94                                                                | 12.30                                                                                           | 13.24                                                                | 14.14                                                                                                            | 13.50                                                                 | 14.10                                                   | 12.30                                                                 | 14.14                                                                                                                                                                             |
| Satisfactory           |                                                                                                                                   |                                                                                                                                |                                                                                                                                      |                                                                                              |                                                                      |                                                                                                 |                                                                      |                                                                                                                  |                                                                       |                                                         |                                                                       |                                                                                                                                                                                   |
|                        | 28.51                                                                                                                             | 24.70                                                                                                                          | 24.98                                                                                                                                | 24.72                                                                                        | 23.94                                                                | 25.46                                                                                           | 27.70                                                                | 24.64                                                                                                            | 23.98                                                                 | 25.28                                                   | 23.96                                                                 | 25.98                                                                                                                                                                             |
| 4 - Agree              |                                                                                                                                   |                                                                                                                                |                                                                                                                                      |                                                                                              |                                                                      |                                                                                                 |                                                                      |                                                                                                                  |                                                                       |                                                         |                                                                       |                                                                                                                                                                                   |
| 5 - Strongly           | 40.52                                                                                                                             | 52.00                                                                                                                          | 48.62                                                                                                                                | 38.98                                                                                        | 53.59                                                                | 52.68                                                                                           | 49.66                                                                | 49.54                                                                                                            | 50.72                                                                 | 49.40                                                   | 54.75                                                                 | 48.62                                                                                                                                                                             |
| Agree                  |                                                                                                                                   |                                                                                                                                |                                                                                                                                      |                                                                                              |                                                                      |                                                                                                 |                                                                      |                                                                                                                  |                                                                       |                                                         |                                                                       |                                                                                                                                                                                   |
|                        | 100                                                                                                                               | 100                                                                                                                            | 100                                                                                                                                  | 100                                                                                          | 100                                                                  | 100                                                                                             | 100                                                                  | 100                                                                                                              | 100                                                                   | 100                                                     | 100                                                                   | 100                                                                                                                                                                               |
| Total                  |                                                                                                                                   |                                                                                                                                |                                                                                                                                      |                                                                                              |                                                                      |                                                                                                 |                                                                      |                                                                                                                  |                                                                       |                                                         |                                                                       |                                                                                                                                                                                   |