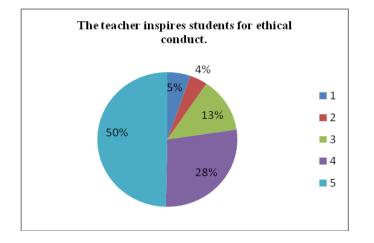

## OVERALL FEEDBACK (2020-2021)

| Response/Q<br>uestions | The teacher<br>provides<br>guidance/cou<br>nselling in<br>academic<br>and non-<br>academic<br>matters<br>in/outside the<br>class. | The teacher<br>encourages<br>participatio<br>n and<br>discussion<br>in class.<br>(Teacher-<br>Student,<br>Student-<br>Student) | The teacher<br>uses modern<br>teaching<br>aids/gadgets,<br>handouts,<br>suggestion of<br>references,<br>ppts, web<br>resources, etc. | The<br>teacher<br>pays<br>attention<br>to<br>academica<br>lly weaker<br>students as<br>well. | The<br>teache<br>r is<br>regula<br>r and<br>punctu<br>al in<br>class | The teacher<br>invites<br>opinion and<br>questions<br>on subject<br>matter<br>from<br>students. | The<br>teacher<br>inspires<br>student<br>s for<br>ethical<br>conduct | The teacher<br>links the<br>subject to<br>real life<br>experiences<br>and creates<br>interest in the<br>subject. | The<br>teacher<br>covers<br>the<br>entire<br>syllabu<br>s in<br>time. | The<br>teacher<br>explains<br>the topics<br>efficiently | Periodical<br>assessment<br>s are<br>conducted<br>as per<br>schedule. | The teacher uses<br>non-traditional<br>methods of<br>evaluation like<br>quiz, seminars,<br>assignments,<br>classroom<br>presentations/part<br>icipation (or any<br>other method). |
|------------------------|-----------------------------------------------------------------------------------------------------------------------------------|--------------------------------------------------------------------------------------------------------------------------------|--------------------------------------------------------------------------------------------------------------------------------------|----------------------------------------------------------------------------------------------|----------------------------------------------------------------------|-------------------------------------------------------------------------------------------------|----------------------------------------------------------------------|------------------------------------------------------------------------------------------------------------------|-----------------------------------------------------------------------|---------------------------------------------------------|-----------------------------------------------------------------------|-----------------------------------------------------------------------------------------------------------------------------------------------------------------------------------|
| 1 - Strongly           | 6.19                                                                                                                              | 4.97                                                                                                                           | 5.87                                                                                                                                 | 8.87                                                                                         | 6.55                                                                 | 5.39                                                                                            | . 5.37                                                               | 6.61                                                                                                             | 6.95                                                                  | . 6.65                                                  | 5.71                                                                  | 6.29                                                                                                                                                                              |
| Disagree               |                                                                                                                                   |                                                                                                                                |                                                                                                                                      |                                                                                              |                                                                      |                                                                                                 |                                                                      |                                                                                                                  |                                                                       |                                                         |                                                                       |                                                                                                                                                                                   |
|                        | 6.89                                                                                                                              | 4.83                                                                                                                           | 5.41                                                                                                                                 | 7.97                                                                                         | 3.99                                                                 | 4.17                                                                                            | 4.03                                                                 | 5.07                                                                                                             | 4.85                                                                  | 4.57                                                    | 3.29                                                                  | 4.97                                                                                                                                                                              |
| 2 - Disagree           |                                                                                                                                   |                                                                                                                                |                                                                                                                                      |                                                                                              |                                                                      |                                                                                                 |                                                                      |                                                                                                                  |                                                                       |                                                         |                                                                       |                                                                                                                                                                                   |
| 3 -                    | 17.89                                                                                                                             | 13.50                                                                                                                          | 15.12                                                                                                                                | 19.45                                                                                        | 11.94                                                                | 12.30                                                                                           | 13.24                                                                | 14.14                                                                                                            | 13.50                                                                 | 14.10                                                   | 12.30                                                                 | 14.14                                                                                                                                                                             |
| Satisfactory           |                                                                                                                                   |                                                                                                                                |                                                                                                                                      |                                                                                              |                                                                      |                                                                                                 |                                                                      |                                                                                                                  |                                                                       |                                                         |                                                                       |                                                                                                                                                                                   |
|                        | 28.51                                                                                                                             | 24.70                                                                                                                          | 24.98                                                                                                                                | 24.72                                                                                        | 23.94                                                                | 25.46                                                                                           | 27.70                                                                | 24.64                                                                                                            | 23.98                                                                 | 25.28                                                   | 23.96                                                                 | 25.98                                                                                                                                                                             |
| 4 - Agree              |                                                                                                                                   |                                                                                                                                |                                                                                                                                      |                                                                                              |                                                                      |                                                                                                 |                                                                      |                                                                                                                  |                                                                       |                                                         |                                                                       |                                                                                                                                                                                   |
| 5 - Strongly           | 40.52                                                                                                                             | 52.00                                                                                                                          | 48.62                                                                                                                                | 38.98                                                                                        | 53.59                                                                | 52.68                                                                                           | 49.66                                                                | 49.54                                                                                                            | 50.72                                                                 | 49.40                                                   | 54.75                                                                 | 48.62                                                                                                                                                                             |
| Agree                  |                                                                                                                                   |                                                                                                                                |                                                                                                                                      |                                                                                              |                                                                      |                                                                                                 |                                                                      |                                                                                                                  |                                                                       |                                                         |                                                                       |                                                                                                                                                                                   |
|                        | 100                                                                                                                               | 100                                                                                                                            | 100                                                                                                                                  | 100                                                                                          | 100                                                                  | 100                                                                                             | 100                                                                  | 100                                                                                                              | 100                                                                   | 100                                                     | 100                                                                   | 100                                                                                                                                                                               |
| Total                  |                                                                                                                                   |                                                                                                                                |                                                                                                                                      |                                                                                              |                                                                      |                                                                                                 |                                                                      |                                                                                                                  |                                                                       |                                                         |                                                                       |                                                                                                                                                                                   |