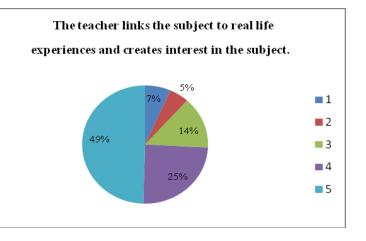

## OVERALL FEEDBACK (2020-2021)

| Response/Q<br>uestions | The teacher<br>provides<br>guidance/cou<br>nselling in<br>academic<br>and non-<br>academic<br>matters<br>in/outside the<br>class. | The teacher<br>encourages<br>participatio<br>n and<br>discussion<br>in class.<br>(Teacher-<br>Student,<br>Student-<br>Student) | The teacher<br>uses modern<br>teaching<br>aids/gadgets,<br>handouts,<br>suggestion of<br>references,<br>ppts, web<br>resources, etc. | The<br>teacher<br>pays<br>attention<br>to<br>academica<br>lly weaker<br>students as<br>well. | The<br>teache<br>r is<br>regula<br>r and<br>punctu<br>al in<br>class | The teacher<br>invites<br>opinion and<br>questions<br>on subject<br>matter<br>from<br>students. | The<br>teacher<br>inspires<br>student<br>s for<br>ethical<br>conduct | The teacher<br>links the<br>subject to<br>real life<br>experiences<br>and creates<br>interest in the<br>subject. | The<br>teacher<br>covers<br>the<br>entire<br>syllabu<br>s in<br>time. | The<br>teacher<br>explains<br>the topics<br>efficiently | Periodical<br>assessment<br>s are<br>conducted<br>as per<br>schedule. | The teacher uses<br>non-traditional<br>methods of<br>evaluation like<br>quiz, seminars,<br>assignments,<br>classroom<br>presentations/part<br>icipation (or any<br>other method). |
|------------------------|-----------------------------------------------------------------------------------------------------------------------------------|--------------------------------------------------------------------------------------------------------------------------------|--------------------------------------------------------------------------------------------------------------------------------------|----------------------------------------------------------------------------------------------|----------------------------------------------------------------------|-------------------------------------------------------------------------------------------------|----------------------------------------------------------------------|------------------------------------------------------------------------------------------------------------------|-----------------------------------------------------------------------|---------------------------------------------------------|-----------------------------------------------------------------------|-----------------------------------------------------------------------------------------------------------------------------------------------------------------------------------|
| 1 - Strongly           | 6.19                                                                                                                              | 4.97                                                                                                                           | 5.87                                                                                                                                 | 8.87                                                                                         | 6.55                                                                 | 5.39                                                                                            | . 5.37                                                               | 6.61                                                                                                             | 6.95                                                                  | . 6.65                                                  | 5.71                                                                  | 6.29                                                                                                                                                                              |
| Disagree               |                                                                                                                                   |                                                                                                                                |                                                                                                                                      |                                                                                              |                                                                      |                                                                                                 |                                                                      |                                                                                                                  |                                                                       |                                                         |                                                                       |                                                                                                                                                                                   |
|                        | 6.89                                                                                                                              | 4.83                                                                                                                           | 5.41                                                                                                                                 | 7.97                                                                                         | 3.99                                                                 | 4.17                                                                                            | 4.03                                                                 | 5.07                                                                                                             | 4.85                                                                  | 4.57                                                    | 3.29                                                                  | 4.97                                                                                                                                                                              |
| 2 - Disagree           |                                                                                                                                   |                                                                                                                                |                                                                                                                                      |                                                                                              |                                                                      |                                                                                                 |                                                                      |                                                                                                                  |                                                                       |                                                         |                                                                       |                                                                                                                                                                                   |
| 3 -                    | 17.89                                                                                                                             | 13.50                                                                                                                          | 15.12                                                                                                                                | 19.45                                                                                        | 11.94                                                                | 12.30                                                                                           | 13.24                                                                | 14.14                                                                                                            | 13.50                                                                 | 14.10                                                   | 12.30                                                                 | 14.14                                                                                                                                                                             |
| Satisfactory           |                                                                                                                                   |                                                                                                                                |                                                                                                                                      |                                                                                              |                                                                      |                                                                                                 |                                                                      |                                                                                                                  |                                                                       |                                                         |                                                                       |                                                                                                                                                                                   |
|                        | 28.51                                                                                                                             | 24.70                                                                                                                          | 24.98                                                                                                                                | 24.72                                                                                        | 23.94                                                                | 25.46                                                                                           | 27.70                                                                | 24.64                                                                                                            | 23.98                                                                 | 25.28                                                   | 23.96                                                                 | 25.98                                                                                                                                                                             |
| 4 - Agree              |                                                                                                                                   |                                                                                                                                |                                                                                                                                      |                                                                                              |                                                                      |                                                                                                 |                                                                      |                                                                                                                  |                                                                       |                                                         |                                                                       |                                                                                                                                                                                   |
| 5 - Strongly           | 40.52                                                                                                                             | 52.00                                                                                                                          | 48.62                                                                                                                                | 38.98                                                                                        | 53.59                                                                | 52.68                                                                                           | 49.66                                                                | 49.54                                                                                                            | 50.72                                                                 | 49.40                                                   | 54.75                                                                 | 48.62                                                                                                                                                                             |
| Agree                  |                                                                                                                                   |                                                                                                                                |                                                                                                                                      |                                                                                              |                                                                      |                                                                                                 |                                                                      |                                                                                                                  |                                                                       |                                                         |                                                                       |                                                                                                                                                                                   |
|                        | 100                                                                                                                               | 100                                                                                                                            | 100                                                                                                                                  | 100                                                                                          | 100                                                                  | 100                                                                                             | 100                                                                  | 100                                                                                                              | 100                                                                   | 100                                                     | 100                                                                   | 100                                                                                                                                                                               |
| Total                  |                                                                                                                                   |                                                                                                                                |                                                                                                                                      |                                                                                              |                                                                      |                                                                                                 |                                                                      |                                                                                                                  |                                                                       |                                                         |                                                                       |                                                                                                                                                                                   |