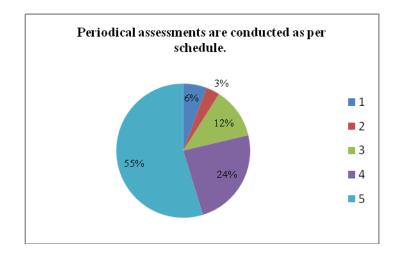

## OVERALL FEEDBACK (2020-2021)

| Response/Q<br>uestions | The teacher<br>provides<br>guidance/cou<br>nselling in<br>academic<br>and non-<br>academic<br>matters<br>in/outside the<br>class. | The teacher<br>encourages<br>participatio<br>n and<br>discussion<br>in class.<br>(Teacher-<br>Student,<br>Student-<br>Student) | The teacher<br>uses modern<br>teaching<br>aids/gadgets,<br>handouts,<br>suggestion of<br>references,<br>ppts, web<br>resources, etc. | The<br>teacher<br>pays<br>attention<br>to<br>academica<br>lly weaker<br>students as<br>well. | The<br>teache<br>r is<br>regula<br>r and<br>punctu<br>al in<br>class | The teacher<br>invites<br>opinion and<br>questions<br>on subject<br>matter<br>from<br>students. | The<br>teacher<br>inspires<br>student<br>s for<br>ethical<br>conduct | The teacher<br>links the<br>subject to<br>real life<br>experiences<br>and creates<br>interest in the<br>subject. | The<br>teacher<br>covers<br>the<br>entire<br>syllabu<br>s in<br>time. | The<br>teacher<br>explains<br>the topics<br>efficiently | Periodical<br>assessment<br>s are<br>conducted<br>as per<br>schedule. | The teacher uses<br>non-traditional<br>methods of<br>evaluation like<br>quiz, seminars,<br>assignments,<br>classroom<br>presentations/part<br>icipation (or any<br>other method). |
|------------------------|-----------------------------------------------------------------------------------------------------------------------------------|--------------------------------------------------------------------------------------------------------------------------------|--------------------------------------------------------------------------------------------------------------------------------------|----------------------------------------------------------------------------------------------|----------------------------------------------------------------------|-------------------------------------------------------------------------------------------------|----------------------------------------------------------------------|------------------------------------------------------------------------------------------------------------------|-----------------------------------------------------------------------|---------------------------------------------------------|-----------------------------------------------------------------------|-----------------------------------------------------------------------------------------------------------------------------------------------------------------------------------|
| 1 - Strongly           | 6.19                                                                                                                              | 4.97                                                                                                                           | 5.87                                                                                                                                 | 8.87                                                                                         | 6.55                                                                 | 5.39                                                                                            | . 5.37                                                               | 6.61                                                                                                             | 6.95                                                                  | . 6.65                                                  | 5.71                                                                  | 6.29                                                                                                                                                                              |
| Disagree               |                                                                                                                                   |                                                                                                                                |                                                                                                                                      |                                                                                              |                                                                      |                                                                                                 |                                                                      |                                                                                                                  |                                                                       |                                                         |                                                                       |                                                                                                                                                                                   |
|                        | 6.89                                                                                                                              | 4.83                                                                                                                           | 5.41                                                                                                                                 | 7.97                                                                                         | 3.99                                                                 | 4.17                                                                                            | 4.03                                                                 | 5.07                                                                                                             | 4.85                                                                  | 4.57                                                    | 3.29                                                                  | 4.97                                                                                                                                                                              |
| 2 - Disagree           |                                                                                                                                   |                                                                                                                                |                                                                                                                                      |                                                                                              |                                                                      |                                                                                                 |                                                                      |                                                                                                                  |                                                                       |                                                         |                                                                       |                                                                                                                                                                                   |
| 3 -                    | 17.89                                                                                                                             | 13.50                                                                                                                          | 15.12                                                                                                                                | 19.45                                                                                        | 11.94                                                                | 12.30                                                                                           | 13.24                                                                | 14.14                                                                                                            | 13.50                                                                 | 14.10                                                   | 12.30                                                                 | 14.14                                                                                                                                                                             |
| Satisfactory           |                                                                                                                                   |                                                                                                                                |                                                                                                                                      |                                                                                              |                                                                      |                                                                                                 |                                                                      |                                                                                                                  |                                                                       |                                                         |                                                                       |                                                                                                                                                                                   |
|                        | 28.51                                                                                                                             | 24.70                                                                                                                          | 24.98                                                                                                                                | 24.72                                                                                        | 23.94                                                                | 25.46                                                                                           | 27.70                                                                | 24.64                                                                                                            | 23.98                                                                 | 25.28                                                   | 23.96                                                                 | 25.98                                                                                                                                                                             |
| 4 - Agree              |                                                                                                                                   |                                                                                                                                |                                                                                                                                      |                                                                                              |                                                                      |                                                                                                 |                                                                      |                                                                                                                  |                                                                       |                                                         |                                                                       |                                                                                                                                                                                   |
| 5 - Strongly           | 40.52                                                                                                                             | 52.00                                                                                                                          | 48.62                                                                                                                                | 38.98                                                                                        | 53.59                                                                | 52.68                                                                                           | 49.66                                                                | 49.54                                                                                                            | 50.72                                                                 | 49.40                                                   | 54.75                                                                 | 48.62                                                                                                                                                                             |
| Agree                  |                                                                                                                                   |                                                                                                                                |                                                                                                                                      |                                                                                              |                                                                      |                                                                                                 |                                                                      |                                                                                                                  |                                                                       |                                                         |                                                                       |                                                                                                                                                                                   |
|                        | 100                                                                                                                               | 100                                                                                                                            | 100                                                                                                                                  | 100                                                                                          | 100                                                                  | 100                                                                                             | 100                                                                  | 100                                                                                                              | 100                                                                   | 100                                                     | 100                                                                   | 100                                                                                                                                                                               |
| Total                  |                                                                                                                                   |                                                                                                                                |                                                                                                                                      |                                                                                              |                                                                      |                                                                                                 |                                                                      |                                                                                                                  |                                                                       |                                                         |                                                                       |                                                                                                                                                                                   |