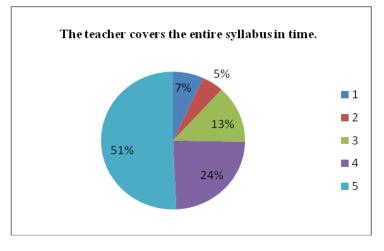

## OVERALL FEEDBACK (2020-2021)

| Response/Q<br>uestions | The teacher<br>provides<br>guidance/cou<br>nselling in<br>academic<br>and non-<br>academic<br>matters<br>in/outside the<br>class. | The teacher<br>encourages<br>participatio<br>n and<br>discussion<br>in class.<br>(Teacher-<br>Student,<br>Student-<br>Student) | The teacher<br>uses modern<br>teaching<br>aids/gadgets,<br>handouts,<br>suggestion of<br>references,<br>ppts, web<br>resources, etc. | The<br>teacher<br>pays<br>attention<br>to<br>academica<br>lly weaker<br>students as<br>well. | The<br>teache<br>r is<br>regula<br>r and<br>punctu<br>al in<br>class | The teacher<br>invites<br>opinion and<br>questions<br>on subject<br>matter<br>from<br>students. | The<br>teacher<br>inspires<br>student<br>s for<br>ethical<br>conduct | The teacher<br>links the<br>subject to<br>real life<br>experiences<br>and creates<br>interest in the<br>subject. | The<br>teacher<br>covers<br>the<br>entire<br>syllabu<br>s in<br>time. | The<br>teacher<br>explains<br>the topics<br>efficiently | Periodical<br>assessment<br>s are<br>conducted<br>as per<br>schedule. | The teacher uses<br>non-traditional<br>methods of<br>evaluation like<br>quiz, seminars,<br>assignments,<br>classroom<br>presentations/part<br>icipation (or any<br>other method). |
|------------------------|-----------------------------------------------------------------------------------------------------------------------------------|--------------------------------------------------------------------------------------------------------------------------------|--------------------------------------------------------------------------------------------------------------------------------------|----------------------------------------------------------------------------------------------|----------------------------------------------------------------------|-------------------------------------------------------------------------------------------------|----------------------------------------------------------------------|------------------------------------------------------------------------------------------------------------------|-----------------------------------------------------------------------|---------------------------------------------------------|-----------------------------------------------------------------------|-----------------------------------------------------------------------------------------------------------------------------------------------------------------------------------|
| 1 - Strongly           | 6.19                                                                                                                              | 4.97                                                                                                                           | 5.87                                                                                                                                 | 8.87                                                                                         | 6.55                                                                 | 5.39                                                                                            | . 5.37                                                               | 6.61                                                                                                             | 6.95                                                                  | . 6.65                                                  | 5.71                                                                  | 6.29                                                                                                                                                                              |
| Disagree               |                                                                                                                                   |                                                                                                                                |                                                                                                                                      |                                                                                              |                                                                      |                                                                                                 |                                                                      |                                                                                                                  |                                                                       |                                                         |                                                                       |                                                                                                                                                                                   |
|                        | 6.89                                                                                                                              | 4.83                                                                                                                           | 5.41                                                                                                                                 | 7.97                                                                                         | 3.99                                                                 | 4.17                                                                                            | 4.03                                                                 | 5.07                                                                                                             | 4.85                                                                  | 4.57                                                    | 3.29                                                                  | 4.97                                                                                                                                                                              |
| 2 - Disagree           |                                                                                                                                   |                                                                                                                                |                                                                                                                                      |                                                                                              |                                                                      |                                                                                                 |                                                                      |                                                                                                                  |                                                                       |                                                         |                                                                       |                                                                                                                                                                                   |
| 3 -                    | 17.89                                                                                                                             | 13.50                                                                                                                          | 15.12                                                                                                                                | 19.45                                                                                        | 11.94                                                                | 12.30                                                                                           | 13.24                                                                | 14.14                                                                                                            | 13.50                                                                 | 14.10                                                   | 12.30                                                                 | 14.14                                                                                                                                                                             |
| Satisfactory           |                                                                                                                                   |                                                                                                                                |                                                                                                                                      |                                                                                              |                                                                      |                                                                                                 |                                                                      |                                                                                                                  |                                                                       |                                                         |                                                                       |                                                                                                                                                                                   |
|                        | 28.51                                                                                                                             | 24.70                                                                                                                          | 24.98                                                                                                                                | 24.72                                                                                        | 23.94                                                                | 25.46                                                                                           | 27.70                                                                | 24.64                                                                                                            | 23.98                                                                 | 25.28                                                   | 23.96                                                                 | 25.98                                                                                                                                                                             |
| 4 - Agree              |                                                                                                                                   |                                                                                                                                |                                                                                                                                      |                                                                                              |                                                                      |                                                                                                 |                                                                      |                                                                                                                  |                                                                       |                                                         |                                                                       |                                                                                                                                                                                   |
| 5 - Strongly           | 40.52                                                                                                                             | 52.00                                                                                                                          | 48.62                                                                                                                                | 38.98                                                                                        | 53.59                                                                | 52.68                                                                                           | 49.66                                                                | 49.54                                                                                                            | 50.72                                                                 | 49.40                                                   | 54.75                                                                 | 48.62                                                                                                                                                                             |
| Agree                  |                                                                                                                                   |                                                                                                                                |                                                                                                                                      |                                                                                              |                                                                      |                                                                                                 |                                                                      |                                                                                                                  |                                                                       |                                                         |                                                                       |                                                                                                                                                                                   |
|                        | 100                                                                                                                               | 100                                                                                                                            | 100                                                                                                                                  | 100                                                                                          | 100                                                                  | 100                                                                                             | 100                                                                  | 100                                                                                                              | 100                                                                   | 100                                                     | 100                                                                   | 100                                                                                                                                                                               |
| Total                  |                                                                                                                                   |                                                                                                                                |                                                                                                                                      |                                                                                              |                                                                      |                                                                                                 |                                                                      |                                                                                                                  |                                                                       |                                                         |                                                                       |                                                                                                                                                                                   |