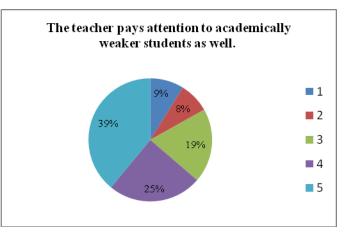

## OVERALL FEEDBACK (2020-2021)

| Response/Q<br>uestions | The teacher<br>provides<br>guidance/cou<br>nselling in<br>academic<br>and non-<br>academic<br>matters<br>in/outside the<br>class. | The teacher<br>encourages<br>participatio<br>n and<br>discussion<br>in class.<br>(Teacher-<br>Student,<br>Student-<br>Student) | The teacher<br>uses modern<br>teaching<br>aids/gadgets,<br>handouts,<br>suggestion of<br>references,<br>ppts, web<br>resources, etc. | The<br>teacher<br>pays<br>attention<br>to<br>academica<br>lly weaker<br>students as<br>well. | The<br>teache<br>r is<br>regula<br>r and<br>punctu<br>al in<br>class | The teacher<br>invites<br>opinion and<br>questions<br>on subject<br>matter<br>from<br>students. | The<br>teacher<br>inspires<br>student<br>s for<br>ethical<br>conduct | The teacher<br>links the<br>subject to<br>real life<br>experiences<br>and creates<br>interest in the<br>subject. | The<br>teacher<br>covers<br>the<br>entire<br>syllabu<br>s in<br>time. | The<br>teacher<br>explains<br>the topics<br>efficiently | Periodical<br>assessment<br>s are<br>conducted<br>as per<br>schedule. | The teacher uses<br>non-traditional<br>methods of<br>evaluation like<br>quiz, seminars,<br>assignments,<br>classroom<br>presentations/part<br>icipation (or any<br>other method). |
|------------------------|-----------------------------------------------------------------------------------------------------------------------------------|--------------------------------------------------------------------------------------------------------------------------------|--------------------------------------------------------------------------------------------------------------------------------------|----------------------------------------------------------------------------------------------|----------------------------------------------------------------------|-------------------------------------------------------------------------------------------------|----------------------------------------------------------------------|------------------------------------------------------------------------------------------------------------------|-----------------------------------------------------------------------|---------------------------------------------------------|-----------------------------------------------------------------------|-----------------------------------------------------------------------------------------------------------------------------------------------------------------------------------|
| 1 - Strongly           | 6.19                                                                                                                              | 4.97                                                                                                                           | 5.87                                                                                                                                 | 8.87                                                                                         | 6.55                                                                 | 5.39                                                                                            | . 5.37                                                               | 6.61                                                                                                             | 6.95                                                                  | . 6.65                                                  | 5.71                                                                  | 6.29                                                                                                                                                                              |
| Disagree               |                                                                                                                                   |                                                                                                                                |                                                                                                                                      |                                                                                              |                                                                      |                                                                                                 |                                                                      |                                                                                                                  |                                                                       |                                                         |                                                                       |                                                                                                                                                                                   |
|                        | 6.89                                                                                                                              | 4.83                                                                                                                           | 5.41                                                                                                                                 | 7.97                                                                                         | 3.99                                                                 | 4.17                                                                                            | 4.03                                                                 | 5.07                                                                                                             | 4.85                                                                  | 4.57                                                    | 3.29                                                                  | 4.97                                                                                                                                                                              |
| 2 - Disagree           |                                                                                                                                   |                                                                                                                                |                                                                                                                                      |                                                                                              |                                                                      |                                                                                                 |                                                                      |                                                                                                                  |                                                                       |                                                         |                                                                       |                                                                                                                                                                                   |
| 3 -                    | 17.89                                                                                                                             | 13.50                                                                                                                          | 15.12                                                                                                                                | 19.45                                                                                        | 11.94                                                                | 12.30                                                                                           | 13.24                                                                | 14.14                                                                                                            | 13.50                                                                 | 14.10                                                   | 12.30                                                                 | 14.14                                                                                                                                                                             |
| Satisfactory           |                                                                                                                                   |                                                                                                                                |                                                                                                                                      |                                                                                              |                                                                      |                                                                                                 |                                                                      |                                                                                                                  |                                                                       |                                                         |                                                                       |                                                                                                                                                                                   |
|                        | 28.51                                                                                                                             | 24.70                                                                                                                          | 24.98                                                                                                                                | 24.72                                                                                        | 23.94                                                                | 25.46                                                                                           | 27.70                                                                | 24.64                                                                                                            | 23.98                                                                 | 25.28                                                   | 23.96                                                                 | 25.98                                                                                                                                                                             |
| 4 - Agree              |                                                                                                                                   |                                                                                                                                |                                                                                                                                      |                                                                                              |                                                                      |                                                                                                 |                                                                      |                                                                                                                  |                                                                       |                                                         |                                                                       |                                                                                                                                                                                   |
| 5 - Strongly           | 40.52                                                                                                                             | 52.00                                                                                                                          | 48.62                                                                                                                                | 38.98                                                                                        | 53.59                                                                | 52.68                                                                                           | 49.66                                                                | 49.54                                                                                                            | 50.72                                                                 | 49.40                                                   | 54.75                                                                 | 48.62                                                                                                                                                                             |
| Agree                  |                                                                                                                                   |                                                                                                                                |                                                                                                                                      |                                                                                              |                                                                      |                                                                                                 |                                                                      |                                                                                                                  |                                                                       |                                                         |                                                                       |                                                                                                                                                                                   |
|                        | 100                                                                                                                               | 100                                                                                                                            | 100                                                                                                                                  | 100                                                                                          | 100                                                                  | 100                                                                                             | 100                                                                  | 100                                                                                                              | 100                                                                   | 100                                                     | 100                                                                   | 100                                                                                                                                                                               |
| Total                  |                                                                                                                                   |                                                                                                                                |                                                                                                                                      |                                                                                              |                                                                      |                                                                                                 |                                                                      |                                                                                                                  |                                                                       |                                                         |                                                                       |                                                                                                                                                                                   |