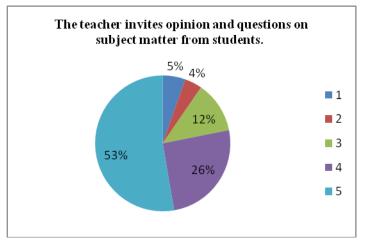

## OVERALL FEEDBACK (2020-2021)

| Response/Q<br>uestions | The teacher<br>provides<br>guidance/cou<br>nselling in<br>academic<br>and non-<br>academic<br>matters<br>in/outside the<br>class. | The teacher<br>encourages<br>participatio<br>n and<br>discussion<br>in class.<br>(Teacher-<br>Student,<br>Student-<br>Student) | The teacher<br>uses modern<br>teaching<br>aids/gadgets,<br>handouts,<br>suggestion of<br>references,<br>ppts, web<br>resources, etc. | The<br>teacher<br>pays<br>attention<br>to<br>academica<br>lly weaker<br>students as<br>well. | The<br>teache<br>r is<br>regula<br>r and<br>punctu<br>al in<br>class | The teacher<br>invites<br>opinion and<br>questions<br>on subject<br>matter<br>from<br>students. | The<br>teacher<br>inspires<br>student<br>s for<br>ethical<br>conduct | The teacher<br>links the<br>subject to<br>real life<br>experiences<br>and creates<br>interest in the<br>subject. | The<br>teacher<br>covers<br>the<br>entire<br>syllabu<br>s in<br>time. | The<br>teacher<br>explains<br>the topics<br>efficiently | Periodical<br>assessment<br>s are<br>conducted<br>as per<br>schedule. | The teacher uses<br>non-traditional<br>methods of<br>evaluation like<br>quiz, seminars,<br>assignments,<br>classroom<br>presentations/part<br>icipation (or any<br>other method). |
|------------------------|-----------------------------------------------------------------------------------------------------------------------------------|--------------------------------------------------------------------------------------------------------------------------------|--------------------------------------------------------------------------------------------------------------------------------------|----------------------------------------------------------------------------------------------|----------------------------------------------------------------------|-------------------------------------------------------------------------------------------------|----------------------------------------------------------------------|------------------------------------------------------------------------------------------------------------------|-----------------------------------------------------------------------|---------------------------------------------------------|-----------------------------------------------------------------------|-----------------------------------------------------------------------------------------------------------------------------------------------------------------------------------|
| 1 - Strongly           | 6.19                                                                                                                              | 4.97                                                                                                                           | 5.87                                                                                                                                 | 8.87                                                                                         | 6.55                                                                 | 5.39                                                                                            | . 5.37                                                               | 6.61                                                                                                             | 6.95                                                                  | . 6.65                                                  | 5.71                                                                  | 6.29                                                                                                                                                                              |
| Disagree               |                                                                                                                                   |                                                                                                                                |                                                                                                                                      |                                                                                              |                                                                      |                                                                                                 |                                                                      |                                                                                                                  |                                                                       |                                                         |                                                                       |                                                                                                                                                                                   |
|                        | 6.89                                                                                                                              | 4.83                                                                                                                           | 5.41                                                                                                                                 | 7.97                                                                                         | 3.99                                                                 | 4.17                                                                                            | 4.03                                                                 | 5.07                                                                                                             | 4.85                                                                  | 4.57                                                    | 3.29                                                                  | 4.97                                                                                                                                                                              |
| 2 - Disagree           |                                                                                                                                   |                                                                                                                                |                                                                                                                                      |                                                                                              |                                                                      |                                                                                                 |                                                                      |                                                                                                                  |                                                                       |                                                         |                                                                       |                                                                                                                                                                                   |
| 3 -                    | 17.89                                                                                                                             | 13.50                                                                                                                          | 15.12                                                                                                                                | 19.45                                                                                        | 11.94                                                                | 12.30                                                                                           | 13.24                                                                | 14.14                                                                                                            | 13.50                                                                 | 14.10                                                   | 12.30                                                                 | 14.14                                                                                                                                                                             |
| Satisfactory           |                                                                                                                                   |                                                                                                                                |                                                                                                                                      |                                                                                              |                                                                      |                                                                                                 |                                                                      |                                                                                                                  |                                                                       |                                                         |                                                                       |                                                                                                                                                                                   |
|                        | 28.51                                                                                                                             | 24.70                                                                                                                          | 24.98                                                                                                                                | 24.72                                                                                        | 23.94                                                                | 25.46                                                                                           | 27.70                                                                | 24.64                                                                                                            | 23.98                                                                 | 25.28                                                   | 23.96                                                                 | 25.98                                                                                                                                                                             |
| 4 - Agree              |                                                                                                                                   |                                                                                                                                |                                                                                                                                      |                                                                                              |                                                                      |                                                                                                 |                                                                      |                                                                                                                  |                                                                       |                                                         |                                                                       |                                                                                                                                                                                   |
| 5 - Strongly           | 40.52                                                                                                                             | 52.00                                                                                                                          | 48.62                                                                                                                                | 38.98                                                                                        | 53.59                                                                | 52.68                                                                                           | 49.66                                                                | 49.54                                                                                                            | 50.72                                                                 | 49.40                                                   | 54.75                                                                 | 48.62                                                                                                                                                                             |
| Agree                  |                                                                                                                                   |                                                                                                                                |                                                                                                                                      |                                                                                              |                                                                      |                                                                                                 |                                                                      |                                                                                                                  |                                                                       |                                                         |                                                                       |                                                                                                                                                                                   |
|                        | 100                                                                                                                               | 100                                                                                                                            | 100                                                                                                                                  | 100                                                                                          | 100                                                                  | 100                                                                                             | 100                                                                  | 100                                                                                                              | 100                                                                   | 100                                                     | 100                                                                   | 100                                                                                                                                                                               |
| Total                  |                                                                                                                                   |                                                                                                                                |                                                                                                                                      |                                                                                              |                                                                      |                                                                                                 |                                                                      |                                                                                                                  |                                                                       |                                                         |                                                                       |                                                                                                                                                                                   |