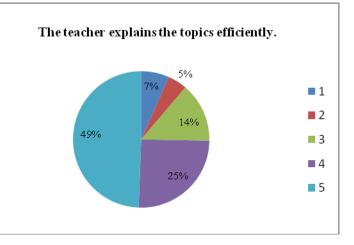

## OVERALL FEEDBACK (2020-2021)

| Response/Q<br>uestions | The teacher<br>provides<br>guidance/cou<br>nselling in<br>academic<br>and non-<br>academic<br>matters<br>in/outside the<br>class. | The teacher<br>encourages<br>participatio<br>n and<br>discussion<br>in class.<br>(Teacher-<br>Student,<br>Student-<br>Student) | The teacher<br>uses modern<br>teaching<br>aids/gadgets,<br>handouts,<br>suggestion of<br>references,<br>ppts, web<br>resources, etc. | The<br>teacher<br>pays<br>attention<br>to<br>academica<br>lly weaker<br>students as<br>well. | The<br>teache<br>r is<br>regula<br>r and<br>punctu<br>al in<br>class | The teacher<br>invites<br>opinion and<br>questions<br>on subject<br>matter<br>from<br>students. | The<br>teacher<br>inspires<br>student<br>s for<br>ethical<br>conduct | The teacher<br>links the<br>subject to<br>real life<br>experiences<br>and creates<br>interest in the<br>subject. | The<br>teacher<br>covers<br>the<br>entire<br>syllabu<br>s in<br>time. | The<br>teacher<br>explains<br>the topics<br>efficiently | Periodical<br>assessment<br>s are<br>conducted<br>as per<br>schedule. | The teacher uses<br>non-traditional<br>methods of<br>evaluation like<br>quiz, seminars,<br>assignments,<br>classroom<br>presentations/part<br>icipation (or any<br>other method). |
|------------------------|-----------------------------------------------------------------------------------------------------------------------------------|--------------------------------------------------------------------------------------------------------------------------------|--------------------------------------------------------------------------------------------------------------------------------------|----------------------------------------------------------------------------------------------|----------------------------------------------------------------------|-------------------------------------------------------------------------------------------------|----------------------------------------------------------------------|------------------------------------------------------------------------------------------------------------------|-----------------------------------------------------------------------|---------------------------------------------------------|-----------------------------------------------------------------------|-----------------------------------------------------------------------------------------------------------------------------------------------------------------------------------|
| 1 - Strongly           | 6.19                                                                                                                              | 4.97                                                                                                                           | 5.87                                                                                                                                 | 8.87                                                                                         | 6.55                                                                 | 5.39                                                                                            | . 5.37                                                               | 6.61                                                                                                             | 6.95                                                                  | . 6.65                                                  | 5.71                                                                  | 6.29                                                                                                                                                                              |
| Disagree               |                                                                                                                                   |                                                                                                                                |                                                                                                                                      |                                                                                              |                                                                      |                                                                                                 |                                                                      |                                                                                                                  |                                                                       |                                                         |                                                                       |                                                                                                                                                                                   |
|                        | 6.89                                                                                                                              | 4.83                                                                                                                           | 5.41                                                                                                                                 | 7.97                                                                                         | 3.99                                                                 | 4.17                                                                                            | 4.03                                                                 | 5.07                                                                                                             | 4.85                                                                  | 4.57                                                    | 3.29                                                                  | 4.97                                                                                                                                                                              |
| 2 - Disagree           |                                                                                                                                   |                                                                                                                                |                                                                                                                                      |                                                                                              |                                                                      |                                                                                                 |                                                                      |                                                                                                                  |                                                                       |                                                         |                                                                       |                                                                                                                                                                                   |
| 3 -                    | 17.89                                                                                                                             | 13.50                                                                                                                          | 15.12                                                                                                                                | 19.45                                                                                        | 11.94                                                                | 12.30                                                                                           | 13.24                                                                | 14.14                                                                                                            | 13.50                                                                 | 14.10                                                   | 12.30                                                                 | 14.14                                                                                                                                                                             |
| Satisfactory           |                                                                                                                                   |                                                                                                                                |                                                                                                                                      |                                                                                              |                                                                      |                                                                                                 |                                                                      |                                                                                                                  |                                                                       |                                                         |                                                                       |                                                                                                                                                                                   |
|                        | 28.51                                                                                                                             | 24.70                                                                                                                          | 24.98                                                                                                                                | 24.72                                                                                        | 23.94                                                                | 25.46                                                                                           | 27.70                                                                | 24.64                                                                                                            | 23.98                                                                 | 25.28                                                   | 23.96                                                                 | 25.98                                                                                                                                                                             |
| 4 - Agree              |                                                                                                                                   |                                                                                                                                |                                                                                                                                      |                                                                                              |                                                                      |                                                                                                 |                                                                      |                                                                                                                  |                                                                       |                                                         |                                                                       |                                                                                                                                                                                   |
| 5 - Strongly           | 40.52                                                                                                                             | 52.00                                                                                                                          | 48.62                                                                                                                                | 38.98                                                                                        | 53.59                                                                | 52.68                                                                                           | 49.66                                                                | 49.54                                                                                                            | 50.72                                                                 | 49.40                                                   | 54.75                                                                 | 48.62                                                                                                                                                                             |
| Agree                  |                                                                                                                                   |                                                                                                                                |                                                                                                                                      |                                                                                              |                                                                      |                                                                                                 |                                                                      |                                                                                                                  |                                                                       |                                                         |                                                                       |                                                                                                                                                                                   |
|                        | 100                                                                                                                               | 100                                                                                                                            | 100                                                                                                                                  | 100                                                                                          | 100                                                                  | 100                                                                                             | 100                                                                  | 100                                                                                                              | 100                                                                   | 100                                                     | 100                                                                   | 100                                                                                                                                                                               |
| Total                  |                                                                                                                                   |                                                                                                                                |                                                                                                                                      |                                                                                              |                                                                      |                                                                                                 |                                                                      |                                                                                                                  |                                                                       |                                                         |                                                                       |                                                                                                                                                                                   |