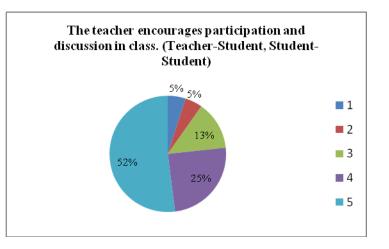

## OVERALL FEEDBACK (2020-2021)

| Response/Q<br>uestions | The teacher<br>provides<br>guidance/cou<br>nselling in<br>academic<br>and non-<br>academic<br>matters<br>in/outside the<br>class. | The teacher<br>encourages<br>participatio<br>n and<br>discussion<br>in class.<br>(Teacher-<br>Student,<br>Student-<br>Student) | The teacher<br>uses modern<br>teaching<br>aids/gadgets,<br>handouts,<br>suggestion of<br>references,<br>ppts, web<br>resources, etc. | The<br>teacher<br>pays<br>attention<br>to<br>academica<br>lly weaker<br>students as<br>well. | The<br>teache<br>r is<br>regula<br>r and<br>punctu<br>al in<br>class | The teacher<br>invites<br>opinion and<br>questions<br>on subject<br>matter<br>from<br>students. | The<br>teacher<br>inspires<br>student<br>s for<br>ethical<br>conduct | The teacher<br>links the<br>subject to<br>real life<br>experiences<br>and creates<br>interest in the<br>subject. | The<br>teacher<br>covers<br>the<br>entire<br>syllabu<br>s in<br>time. | The<br>teacher<br>explains<br>the topics<br>efficiently | Periodical<br>assessment<br>s are<br>conducted<br>as per<br>schedule. | The teacher uses<br>non-traditional<br>methods of<br>evaluation like<br>quiz, seminars,<br>assignments,<br>classroom<br>presentations/part<br>icipation (or any<br>other method). |
|------------------------|-----------------------------------------------------------------------------------------------------------------------------------|--------------------------------------------------------------------------------------------------------------------------------|--------------------------------------------------------------------------------------------------------------------------------------|----------------------------------------------------------------------------------------------|----------------------------------------------------------------------|-------------------------------------------------------------------------------------------------|----------------------------------------------------------------------|------------------------------------------------------------------------------------------------------------------|-----------------------------------------------------------------------|---------------------------------------------------------|-----------------------------------------------------------------------|-----------------------------------------------------------------------------------------------------------------------------------------------------------------------------------|
| 1 - Strongly           | 6.19                                                                                                                              | 4.97                                                                                                                           | 5.87                                                                                                                                 | 8.87                                                                                         | 6.55                                                                 | 5.39                                                                                            | . 5.37                                                               | 6.61                                                                                                             | 6.95                                                                  | . 6.65                                                  | 5.71                                                                  | 6.29                                                                                                                                                                              |
| Disagree               |                                                                                                                                   |                                                                                                                                |                                                                                                                                      |                                                                                              |                                                                      |                                                                                                 |                                                                      |                                                                                                                  |                                                                       |                                                         |                                                                       |                                                                                                                                                                                   |
|                        | 6.89                                                                                                                              | 4.83                                                                                                                           | 5.41                                                                                                                                 | 7.97                                                                                         | 3.99                                                                 | 4.17                                                                                            | 4.03                                                                 | 5.07                                                                                                             | 4.85                                                                  | 4.57                                                    | 3.29                                                                  | 4.97                                                                                                                                                                              |
| 2 - Disagree           |                                                                                                                                   |                                                                                                                                |                                                                                                                                      |                                                                                              |                                                                      |                                                                                                 |                                                                      |                                                                                                                  |                                                                       |                                                         |                                                                       |                                                                                                                                                                                   |
| 3 -                    | 17.89                                                                                                                             | 13.50                                                                                                                          | 15.12                                                                                                                                | 19.45                                                                                        | 11.94                                                                | 12.30                                                                                           | 13.24                                                                | 14.14                                                                                                            | 13.50                                                                 | 14.10                                                   | 12.30                                                                 | 14.14                                                                                                                                                                             |
| Satisfactory           |                                                                                                                                   |                                                                                                                                |                                                                                                                                      |                                                                                              |                                                                      |                                                                                                 |                                                                      |                                                                                                                  |                                                                       |                                                         |                                                                       |                                                                                                                                                                                   |
|                        | 28.51                                                                                                                             | 24.70                                                                                                                          | 24.98                                                                                                                                | 24.72                                                                                        | 23.94                                                                | 25.46                                                                                           | 27.70                                                                | 24.64                                                                                                            | 23.98                                                                 | 25.28                                                   | 23.96                                                                 | 25.98                                                                                                                                                                             |
| 4 - Agree              |                                                                                                                                   |                                                                                                                                |                                                                                                                                      |                                                                                              |                                                                      |                                                                                                 |                                                                      |                                                                                                                  |                                                                       |                                                         |                                                                       |                                                                                                                                                                                   |
| 5 - Strongly           | 40.52                                                                                                                             | 52.00                                                                                                                          | 48.62                                                                                                                                | 38.98                                                                                        | 53.59                                                                | 52.68                                                                                           | 49.66                                                                | 49.54                                                                                                            | 50.72                                                                 | 49.40                                                   | 54.75                                                                 | 48.62                                                                                                                                                                             |
| Agree                  |                                                                                                                                   |                                                                                                                                |                                                                                                                                      |                                                                                              |                                                                      |                                                                                                 |                                                                      |                                                                                                                  |                                                                       |                                                         |                                                                       |                                                                                                                                                                                   |
|                        | 100                                                                                                                               | 100                                                                                                                            | 100                                                                                                                                  | 100                                                                                          | 100                                                                  | 100                                                                                             | 100                                                                  | 100                                                                                                              | 100                                                                   | 100                                                     | 100                                                                   | 100                                                                                                                                                                               |
| Total                  |                                                                                                                                   |                                                                                                                                |                                                                                                                                      |                                                                                              |                                                                      |                                                                                                 |                                                                      |                                                                                                                  |                                                                       |                                                         |                                                                       |                                                                                                                                                                                   |