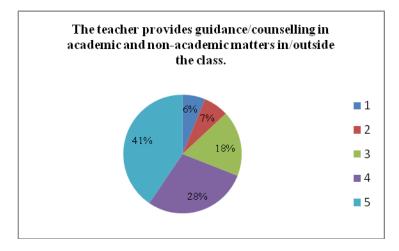

## OVERALL FEEDBACK (2020-2021)

| Response/Q<br>uestions | The teacher<br>provides<br>guidance/cou<br>nselling in<br>academic<br>and non-<br>academic<br>matters<br>in/outside the<br>class. | The teacher<br>encourages<br>participatio<br>n and<br>discussion<br>in class.<br>(Teacher-<br>Student,<br>Student-<br>Student) | The teacher<br>uses modern<br>teaching<br>aids/gadgets,<br>handouts,<br>suggestion of<br>references,<br>ppts, web<br>resources, etc. | The<br>teacher<br>pays<br>attention<br>to<br>academica<br>lly weaker<br>students as<br>well. | The<br>teache<br>r is<br>regula<br>r and<br>punctu<br>al in<br>class | The teacher<br>invites<br>opinion and<br>questions<br>on subject<br>matter<br>from<br>students. | The<br>teacher<br>inspires<br>student<br>s for<br>ethical<br>conduct | The teacher<br>links the<br>subject to<br>real life<br>experiences<br>and creates<br>interest in the<br>subject. | The<br>teacher<br>covers<br>the<br>entire<br>syllabu<br>s in<br>time. | The<br>teacher<br>explains<br>the topics<br>efficiently | Periodical<br>assessment<br>s are<br>conducted<br>as per<br>schedule. | The teacher uses<br>non-traditional<br>methods of<br>evaluation like<br>quiz, seminars,<br>assignments,<br>classroom<br>presentations/part<br>icipation (or any<br>other method). |
|------------------------|-----------------------------------------------------------------------------------------------------------------------------------|--------------------------------------------------------------------------------------------------------------------------------|--------------------------------------------------------------------------------------------------------------------------------------|----------------------------------------------------------------------------------------------|----------------------------------------------------------------------|-------------------------------------------------------------------------------------------------|----------------------------------------------------------------------|------------------------------------------------------------------------------------------------------------------|-----------------------------------------------------------------------|---------------------------------------------------------|-----------------------------------------------------------------------|-----------------------------------------------------------------------------------------------------------------------------------------------------------------------------------|
| 1 - Strongly           | 6.19                                                                                                                              | 4.97                                                                                                                           | 5.87                                                                                                                                 | 8.87                                                                                         | 6.55                                                                 | 5.39                                                                                            | . 5.37                                                               | 6.61                                                                                                             | 6.95                                                                  | . 6.65                                                  | 5.71                                                                  | 6.29                                                                                                                                                                              |
| Disagree               |                                                                                                                                   |                                                                                                                                |                                                                                                                                      |                                                                                              |                                                                      |                                                                                                 |                                                                      |                                                                                                                  |                                                                       |                                                         |                                                                       |                                                                                                                                                                                   |
|                        | 6.89                                                                                                                              | 4.83                                                                                                                           | 5.41                                                                                                                                 | 7.97                                                                                         | 3.99                                                                 | 4.17                                                                                            | 4.03                                                                 | 5.07                                                                                                             | 4.85                                                                  | 4.57                                                    | 3.29                                                                  | 4.97                                                                                                                                                                              |
| 2 - Disagree           |                                                                                                                                   |                                                                                                                                |                                                                                                                                      |                                                                                              |                                                                      |                                                                                                 |                                                                      |                                                                                                                  |                                                                       |                                                         |                                                                       |                                                                                                                                                                                   |
| 3 -                    | 17.89                                                                                                                             | 13.50                                                                                                                          | 15.12                                                                                                                                | 19.45                                                                                        | 11.94                                                                | 12.30                                                                                           | 13.24                                                                | 14.14                                                                                                            | 13.50                                                                 | 14.10                                                   | 12.30                                                                 | 14.14                                                                                                                                                                             |
| Satisfactory           |                                                                                                                                   |                                                                                                                                |                                                                                                                                      |                                                                                              |                                                                      |                                                                                                 |                                                                      |                                                                                                                  |                                                                       |                                                         |                                                                       |                                                                                                                                                                                   |
|                        | 28.51                                                                                                                             | 24.70                                                                                                                          | 24.98                                                                                                                                | 24.72                                                                                        | 23.94                                                                | 25.46                                                                                           | 27.70                                                                | 24.64                                                                                                            | 23.98                                                                 | 25.28                                                   | 23.96                                                                 | 25.98                                                                                                                                                                             |
| 4 - Agree              |                                                                                                                                   |                                                                                                                                |                                                                                                                                      |                                                                                              |                                                                      |                                                                                                 |                                                                      |                                                                                                                  |                                                                       |                                                         |                                                                       |                                                                                                                                                                                   |
| 5 - Strongly           | 40.52                                                                                                                             | 52.00                                                                                                                          | 48.62                                                                                                                                | 38.98                                                                                        | 53.59                                                                | 52.68                                                                                           | 49.66                                                                | 49.54                                                                                                            | 50.72                                                                 | 49.40                                                   | 54.75                                                                 | 48.62                                                                                                                                                                             |
| Agree                  |                                                                                                                                   |                                                                                                                                |                                                                                                                                      |                                                                                              |                                                                      |                                                                                                 |                                                                      |                                                                                                                  |                                                                       |                                                         |                                                                       |                                                                                                                                                                                   |
|                        | 100                                                                                                                               | 100                                                                                                                            | 100                                                                                                                                  | 100                                                                                          | 100                                                                  | 100                                                                                             | 100                                                                  | 100                                                                                                              | 100                                                                   | 100                                                     | 100                                                                   | 100                                                                                                                                                                               |
| Total                  |                                                                                                                                   |                                                                                                                                |                                                                                                                                      |                                                                                              |                                                                      |                                                                                                 |                                                                      |                                                                                                                  |                                                                       |                                                         |                                                                       |                                                                                                                                                                                   |