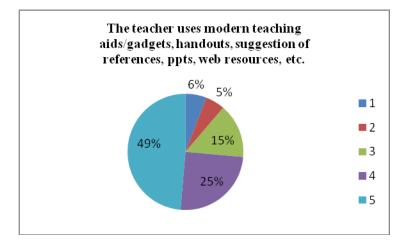

## OVERALL FEEDBACK (2020-2021)

| Response/Q<br>uestions | The teacher<br>provides<br>guidance/cou<br>nselling in<br>academic<br>and non-<br>academic<br>matters<br>in/outside the<br>class. | The teacher<br>encourages<br>participatio<br>n and<br>discussion<br>in class.<br>(Teacher-<br>Student,<br>Student-<br>Student) | The teacher<br>uses modern<br>teaching<br>aids/gadgets,<br>handouts,<br>suggestion of<br>references,<br>ppts, web<br>resources, etc. | The<br>teacher<br>pays<br>attention<br>to<br>academica<br>lly weaker<br>students as<br>well. | The<br>teache<br>r is<br>regula<br>r and<br>punctu<br>al in<br>class | The teacher<br>invites<br>opinion and<br>questions<br>on subject<br>matter<br>from<br>students. | The<br>teacher<br>inspires<br>student<br>s for<br>ethical<br>conduct | The teacher<br>links the<br>subject to<br>real life<br>experiences<br>and creates<br>interest in the<br>subject. | The<br>teacher<br>covers<br>the<br>entire<br>syllabu<br>s in<br>time. | The<br>teacher<br>explains<br>the topics<br>efficiently | Periodical<br>assessment<br>s are<br>conducted<br>as per<br>schedule. | The teacher uses<br>non-traditional<br>methods of<br>evaluation like<br>quiz, seminars,<br>assignments,<br>classroom<br>presentations/part<br>icipation (or any<br>other method). |
|------------------------|-----------------------------------------------------------------------------------------------------------------------------------|--------------------------------------------------------------------------------------------------------------------------------|--------------------------------------------------------------------------------------------------------------------------------------|----------------------------------------------------------------------------------------------|----------------------------------------------------------------------|-------------------------------------------------------------------------------------------------|----------------------------------------------------------------------|------------------------------------------------------------------------------------------------------------------|-----------------------------------------------------------------------|---------------------------------------------------------|-----------------------------------------------------------------------|-----------------------------------------------------------------------------------------------------------------------------------------------------------------------------------|
| 1 - Strongly           | 6.19                                                                                                                              | 4.97                                                                                                                           | 5.87                                                                                                                                 | 8.87                                                                                         | 6.55                                                                 | 5.39                                                                                            | . 5.37                                                               | 6.61                                                                                                             | 6.95                                                                  | . 6.65                                                  | 5.71                                                                  | 6.29                                                                                                                                                                              |
| Disagree               |                                                                                                                                   |                                                                                                                                |                                                                                                                                      |                                                                                              |                                                                      |                                                                                                 |                                                                      |                                                                                                                  |                                                                       |                                                         |                                                                       |                                                                                                                                                                                   |
|                        | 6.89                                                                                                                              | 4.83                                                                                                                           | 5.41                                                                                                                                 | 7.97                                                                                         | 3.99                                                                 | 4.17                                                                                            | 4.03                                                                 | 5.07                                                                                                             | 4.85                                                                  | 4.57                                                    | 3.29                                                                  | 4.97                                                                                                                                                                              |
| 2 - Disagree           |                                                                                                                                   |                                                                                                                                |                                                                                                                                      |                                                                                              |                                                                      |                                                                                                 |                                                                      |                                                                                                                  |                                                                       |                                                         |                                                                       |                                                                                                                                                                                   |
| 3 -                    | 17.89                                                                                                                             | 13.50                                                                                                                          | 15.12                                                                                                                                | 19.45                                                                                        | 11.94                                                                | 12.30                                                                                           | 13.24                                                                | 14.14                                                                                                            | 13.50                                                                 | 14.10                                                   | 12.30                                                                 | 14.14                                                                                                                                                                             |
| Satisfactory           |                                                                                                                                   |                                                                                                                                |                                                                                                                                      |                                                                                              |                                                                      |                                                                                                 |                                                                      |                                                                                                                  |                                                                       |                                                         |                                                                       |                                                                                                                                                                                   |
|                        | 28.51                                                                                                                             | 24.70                                                                                                                          | 24.98                                                                                                                                | 24.72                                                                                        | 23.94                                                                | 25.46                                                                                           | 27.70                                                                | 24.64                                                                                                            | 23.98                                                                 | 25.28                                                   | 23.96                                                                 | 25.98                                                                                                                                                                             |
| 4 - Agree              |                                                                                                                                   |                                                                                                                                |                                                                                                                                      |                                                                                              |                                                                      |                                                                                                 |                                                                      |                                                                                                                  |                                                                       |                                                         |                                                                       |                                                                                                                                                                                   |
| 5 - Strongly           | 40.52                                                                                                                             | 52.00                                                                                                                          | 48.62                                                                                                                                | 38.98                                                                                        | 53.59                                                                | 52.68                                                                                           | 49.66                                                                | 49.54                                                                                                            | 50.72                                                                 | 49.40                                                   | 54.75                                                                 | 48.62                                                                                                                                                                             |
| Agree                  |                                                                                                                                   |                                                                                                                                |                                                                                                                                      |                                                                                              |                                                                      |                                                                                                 |                                                                      |                                                                                                                  |                                                                       |                                                         |                                                                       |                                                                                                                                                                                   |
|                        | 100                                                                                                                               | 100                                                                                                                            | 100                                                                                                                                  | 100                                                                                          | 100                                                                  | 100                                                                                             | 100                                                                  | 100                                                                                                              | 100                                                                   | 100                                                     | 100                                                                   | 100                                                                                                                                                                               |
| Total                  |                                                                                                                                   |                                                                                                                                |                                                                                                                                      |                                                                                              |                                                                      |                                                                                                 |                                                                      |                                                                                                                  |                                                                       |                                                         |                                                                       |                                                                                                                                                                                   |