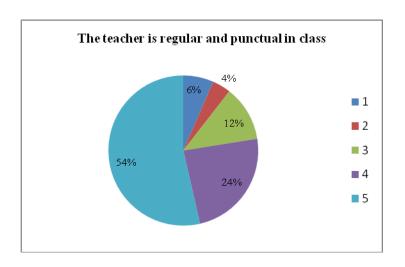

## OVERALL FEEDBACK (2020-2021)

| Response/Q<br>uestions | The teacher<br>provides<br>guidance/cou<br>nselling in<br>academic<br>and non-<br>academic<br>matters<br>in/outside the<br>class. | The teacher<br>encourages<br>participatio<br>n and<br>discussion<br>in class.<br>(Teacher-<br>Student,<br>Student-<br>Student) | The teacher<br>uses modern<br>teaching<br>aids/gadgets,<br>handouts,<br>suggestion of<br>references,<br>ppts, web<br>resources, etc. | The<br>teacher<br>pays<br>attention<br>to<br>academica<br>lly weaker<br>students as<br>well. | The<br>teache<br>r is<br>regula<br>r and<br>punctu<br>al in<br>class | The teacher<br>invites<br>opinion and<br>questions<br>on subject<br>matter<br>from<br>students. | The<br>teacher<br>inspires<br>student<br>s for<br>ethical<br>conduct | The teacher<br>links the<br>subject to<br>real life<br>experiences<br>and creates<br>interest in the<br>subject. | The<br>teacher<br>covers<br>the<br>entire<br>syllabu<br>s in<br>time. | The<br>teacher<br>explains<br>the topics<br>efficiently | Periodical<br>assessment<br>s are<br>conducted<br>as per<br>schedule. | The teacher uses<br>non-traditional<br>methods of<br>evaluation like<br>quiz, seminars,<br>assignments,<br>classroom<br>presentations/part<br>icipation (or any<br>other method). |
|------------------------|-----------------------------------------------------------------------------------------------------------------------------------|--------------------------------------------------------------------------------------------------------------------------------|--------------------------------------------------------------------------------------------------------------------------------------|----------------------------------------------------------------------------------------------|----------------------------------------------------------------------|-------------------------------------------------------------------------------------------------|----------------------------------------------------------------------|------------------------------------------------------------------------------------------------------------------|-----------------------------------------------------------------------|---------------------------------------------------------|-----------------------------------------------------------------------|-----------------------------------------------------------------------------------------------------------------------------------------------------------------------------------|
| 1 - Strongly           | 6.19                                                                                                                              | 4.97                                                                                                                           | 5.87                                                                                                                                 | 8.87                                                                                         | 6.55                                                                 | 5.39                                                                                            | . 5.37                                                               | 6.61                                                                                                             | 6.95                                                                  | . 6.65                                                  | 5.71                                                                  | 6.29                                                                                                                                                                              |
| Disagree               |                                                                                                                                   |                                                                                                                                |                                                                                                                                      |                                                                                              |                                                                      |                                                                                                 |                                                                      |                                                                                                                  |                                                                       |                                                         |                                                                       |                                                                                                                                                                                   |
|                        | 6.89                                                                                                                              | 4.83                                                                                                                           | 5.41                                                                                                                                 | 7.97                                                                                         | 3.99                                                                 | 4.17                                                                                            | 4.03                                                                 | 5.07                                                                                                             | 4.85                                                                  | 4.57                                                    | 3.29                                                                  | 4.97                                                                                                                                                                              |
| 2 - Disagree           |                                                                                                                                   |                                                                                                                                |                                                                                                                                      |                                                                                              |                                                                      |                                                                                                 |                                                                      |                                                                                                                  |                                                                       |                                                         |                                                                       |                                                                                                                                                                                   |
| 3 -                    | 17.89                                                                                                                             | 13.50                                                                                                                          | 15.12                                                                                                                                | 19.45                                                                                        | 11.94                                                                | 12.30                                                                                           | 13.24                                                                | 14.14                                                                                                            | 13.50                                                                 | 14.10                                                   | 12.30                                                                 | 14.14                                                                                                                                                                             |
| Satisfactory           |                                                                                                                                   |                                                                                                                                |                                                                                                                                      |                                                                                              |                                                                      |                                                                                                 |                                                                      |                                                                                                                  |                                                                       |                                                         |                                                                       |                                                                                                                                                                                   |
|                        | 28.51                                                                                                                             | 24.70                                                                                                                          | 24.98                                                                                                                                | 24.72                                                                                        | 23.94                                                                | 25.46                                                                                           | 27.70                                                                | 24.64                                                                                                            | 23.98                                                                 | 25.28                                                   | 23.96                                                                 | 25.98                                                                                                                                                                             |
| 4 - Agree              |                                                                                                                                   |                                                                                                                                |                                                                                                                                      |                                                                                              |                                                                      |                                                                                                 |                                                                      |                                                                                                                  |                                                                       |                                                         |                                                                       |                                                                                                                                                                                   |
| 5 - Strongly           | 40.52                                                                                                                             | 52.00                                                                                                                          | 48.62                                                                                                                                | 38.98                                                                                        | 53.59                                                                | 52.68                                                                                           | 49.66                                                                | 49.54                                                                                                            | 50.72                                                                 | 49.40                                                   | 54.75                                                                 | 48.62                                                                                                                                                                             |
| Agree                  |                                                                                                                                   |                                                                                                                                |                                                                                                                                      |                                                                                              |                                                                      |                                                                                                 |                                                                      |                                                                                                                  |                                                                       |                                                         |                                                                       |                                                                                                                                                                                   |
|                        | 100                                                                                                                               | 100                                                                                                                            | 100                                                                                                                                  | 100                                                                                          | 100                                                                  | 100                                                                                             | 100                                                                  | 100                                                                                                              | 100                                                                   | 100                                                     | 100                                                                   | 100                                                                                                                                                                               |
| Total                  |                                                                                                                                   |                                                                                                                                |                                                                                                                                      |                                                                                              |                                                                      |                                                                                                 |                                                                      |                                                                                                                  |                                                                       |                                                         |                                                                       |                                                                                                                                                                                   |