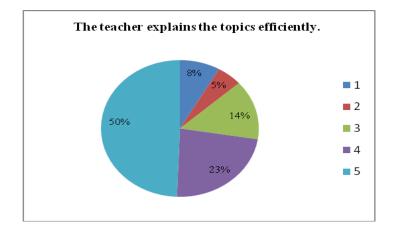

## **OVERALL FEEDBACK (2019-2020)**

| Response/Q<br>uestions<br>1 - Strongly | The teacher provides guidance/cou nselling in academic and non-academic matters in/outside the class. | The teacher encourages participation and discussion in class. (Teacher-Student, Student-Student)  7.95 | The teacher uses modern teaching aids/gadgets, handouts, suggestion of references, ppts, web resources, etc. | The teacher pays attention to academica lly weaker students as well. | The teache r is regula r and punctu al in class | The teacher invites opinion and questions on subject matter from students. | The teacher inspires student s for ethical conduct . | The teacher links the subject to real life experiences and creates interest in the subject. | The teacher covers the entire syllabu s in time. | The teacher explains the topics efficiently . | Periodical assessment s are conducted as per schedule. | The teacher uses non-traditional methods of evaluation like quiz, seminars, assignments, classroom presentations/part icipation (or any other method).  9.00 |
|----------------------------------------|-------------------------------------------------------------------------------------------------------|--------------------------------------------------------------------------------------------------------|--------------------------------------------------------------------------------------------------------------|----------------------------------------------------------------------|-------------------------------------------------|----------------------------------------------------------------------------|------------------------------------------------------|---------------------------------------------------------------------------------------------|--------------------------------------------------|-----------------------------------------------|--------------------------------------------------------|--------------------------------------------------------------------------------------------------------------------------------------------------------------|
| Disagree                               | 6.71                                                                                                  | 5.61                                                                                                   | 6.92                                                                                                         | 7.63                                                                 | 4.78                                            | 4.85                                                                       | 4.62                                                 | 5.11                                                                                        | 5.41                                             | 5.20                                          | 4.21                                                   | 6.03                                                                                                                                                         |
| 2 - Disagree                           |                                                                                                       |                                                                                                        |                                                                                                              |                                                                      |                                                 |                                                                            |                                                      |                                                                                             |                                                  |                                               |                                                        |                                                                                                                                                              |
| 3 -<br>Satisfactory                    | 15.88                                                                                                 | 13.92                                                                                                  | 16.59                                                                                                        | 16.90                                                                | 12.21                                           | 13.20                                                                      | 13.60                                                | 14.85                                                                                       | 13.33                                            | 14.07                                         | 12.52                                                  | 15.72                                                                                                                                                        |
| 4 - Agree                              | 26.02                                                                                                 | 23.96                                                                                                  | 24.33                                                                                                        | 23.83                                                                | 22.34                                           | 24.54                                                                      | 24.94                                                | 22.84                                                                                       | 22.88                                            | 23.07                                         | 23.88                                                  | 24.78                                                                                                                                                        |
| 5 - Strongly<br>Agree                  | 43.12                                                                                                 | 48.57                                                                                                  | 43.15                                                                                                        | 42.56                                                                | 52.49                                           | 49.90                                                                      | 48.81                                                | 48.92                                                                                       | 49.59                                            | 49.40                                         | 51.71                                                  | 44.47                                                                                                                                                        |
| Total                                  | 100                                                                                                   | 100                                                                                                    | 100                                                                                                          | 100                                                                  | 100                                             | 100                                                                        | 100                                                  | 100                                                                                         | 100                                              | 100                                           | 100                                                    | 100                                                                                                                                                          |