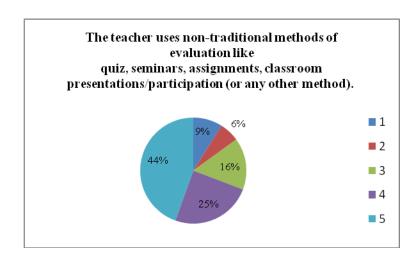

## **OVERALL FEEDBACK (2019-2020)**

| Response/Q<br>uestions<br>1 - Strongly | The teacher provides guidance/cou nselling in academic and non-academic matters in/outside the class. | The teacher encourages participation and discussion in class. (Teacher-Student, Student-Student)  7.95 | The teacher uses modern teaching aids/gadgets, handouts, suggestion of references, ppts, web resources, etc. | The teacher pays attention to academica lly weaker students as well. | The teache r is regula r and punctu al in class | The teacher invites opinion and questions on subject matter from students. | The teacher inspires student s for ethical conduct . | The teacher links the subject to real life experiences and creates interest in the subject. | The teacher covers the entire syllabu s in time. | The teacher explains the topics efficiently . | Periodical assessment s are conducted as per schedule. | The teacher uses non-traditional methods of evaluation like quiz, seminars, assignments, classroom presentations/part icipation (or any other method).  9.00 |
|----------------------------------------|-------------------------------------------------------------------------------------------------------|--------------------------------------------------------------------------------------------------------|--------------------------------------------------------------------------------------------------------------|----------------------------------------------------------------------|-------------------------------------------------|----------------------------------------------------------------------------|------------------------------------------------------|---------------------------------------------------------------------------------------------|--------------------------------------------------|-----------------------------------------------|--------------------------------------------------------|--------------------------------------------------------------------------------------------------------------------------------------------------------------|
| Disagree                               | 6.71                                                                                                  | 5.61                                                                                                   | 6.92                                                                                                         | 7.63                                                                 | 4.78                                            | 4.85                                                                       | 4.62                                                 | 5.11                                                                                        | 5.41                                             | 5.20                                          | 4.21                                                   | 6.03                                                                                                                                                         |
| 2 - Disagree                           |                                                                                                       |                                                                                                        |                                                                                                              |                                                                      |                                                 |                                                                            |                                                      |                                                                                             |                                                  |                                               |                                                        |                                                                                                                                                              |
| 3 -<br>Satisfactory                    | 15.88                                                                                                 | 13.92                                                                                                  | 16.59                                                                                                        | 16.90                                                                | 12.21                                           | 13.20                                                                      | 13.60                                                | 14.85                                                                                       | 13.33                                            | 14.07                                         | 12.52                                                  | 15.72                                                                                                                                                        |
| 4 - Agree                              | 26.02                                                                                                 | 23.96                                                                                                  | 24.33                                                                                                        | 23.83                                                                | 22.34                                           | 24.54                                                                      | 24.94                                                | 22.84                                                                                       | 22.88                                            | 23.07                                         | 23.88                                                  | 24.78                                                                                                                                                        |
| 5 - Strongly<br>Agree                  | 43.12                                                                                                 | 48.57                                                                                                  | 43.15                                                                                                        | 42.56                                                                | 52.49                                           | 49.90                                                                      | 48.81                                                | 48.92                                                                                       | 49.59                                            | 49.40                                         | 51.71                                                  | 44.47                                                                                                                                                        |
| Total                                  | 100                                                                                                   | 100                                                                                                    | 100                                                                                                          | 100                                                                  | 100                                             | 100                                                                        | 100                                                  | 100                                                                                         | 100                                              | 100                                           | 100                                                    | 100                                                                                                                                                          |