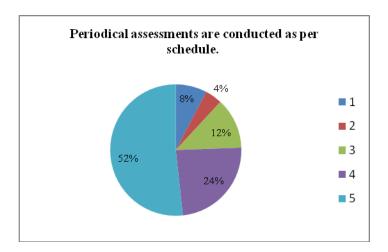

## **OVERALL FEEDBACK (2019-2020)**

| Response/Q<br>uestions<br>1 - Strongly | The teacher provides guidance/cou nselling in academic and non-academic matters in/outside the class. | The teacher encourages participation and discussion in class. (Teacher-Student, Student-Student)  7.95 | The teacher uses modern teaching aids/gadgets, handouts, suggestion of references, ppts, web resources, etc. | The teacher pays attention to academica lly weaker students as well. | The teache r is regula r and punctu al in class | The teacher invites opinion and questions on subject matter from students. | The teacher inspires student s for ethical conduct . | The teacher links the subject to real life experiences and creates interest in the subject. | The teacher covers the entire syllabu s in time. | The teacher explains the topics efficiently . | Periodical assessment s are conducted as per schedule. | The teacher uses non-traditional methods of evaluation like quiz, seminars, assignments, classroom presentations/part icipation (or any other method).  9.00 |
|----------------------------------------|-------------------------------------------------------------------------------------------------------|--------------------------------------------------------------------------------------------------------|--------------------------------------------------------------------------------------------------------------|----------------------------------------------------------------------|-------------------------------------------------|----------------------------------------------------------------------------|------------------------------------------------------|---------------------------------------------------------------------------------------------|--------------------------------------------------|-----------------------------------------------|--------------------------------------------------------|--------------------------------------------------------------------------------------------------------------------------------------------------------------|
| Disagree                               | 6.71                                                                                                  | 5.61                                                                                                   | 6.92                                                                                                         | 7.63                                                                 | 4.78                                            | 4.85                                                                       | 4.62                                                 | 5.11                                                                                        | 5.41                                             | 5.20                                          | 4.21                                                   | 6.03                                                                                                                                                         |
| 2 - Disagree                           |                                                                                                       |                                                                                                        |                                                                                                              |                                                                      |                                                 |                                                                            |                                                      |                                                                                             |                                                  |                                               |                                                        |                                                                                                                                                              |
| 3 -<br>Satisfactory                    | 15.88                                                                                                 | 13.92                                                                                                  | 16.59                                                                                                        | 16.90                                                                | 12.21                                           | 13.20                                                                      | 13.60                                                | 14.85                                                                                       | 13.33                                            | 14.07                                         | 12.52                                                  | 15.72                                                                                                                                                        |
| 4 - Agree                              | 26.02                                                                                                 | 23.96                                                                                                  | 24.33                                                                                                        | 23.83                                                                | 22.34                                           | 24.54                                                                      | 24.94                                                | 22.84                                                                                       | 22.88                                            | 23.07                                         | 23.88                                                  | 24.78                                                                                                                                                        |
| 5 - Strongly<br>Agree                  | 43.12                                                                                                 | 48.57                                                                                                  | 43.15                                                                                                        | 42.56                                                                | 52.49                                           | 49.90                                                                      | 48.81                                                | 48.92                                                                                       | 49.59                                            | 49.40                                         | 51.71                                                  | 44.47                                                                                                                                                        |
| Total                                  | 100                                                                                                   | 100                                                                                                    | 100                                                                                                          | 100                                                                  | 100                                             | 100                                                                        | 100                                                  | 100                                                                                         | 100                                              | 100                                           | 100                                                    | 100                                                                                                                                                          |