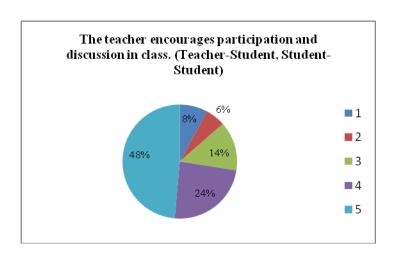

## **OVERALL FEEDBACK (2019-2020)**

| Response/Q<br>uestions<br>1 - Strongly | The teacher provides guidance/cou nselling in academic and non-academic matters in/outside the class. | The teacher encourages participation and discussion in class. (Teacher-Student, Student-Student)  7.95 | The teacher uses modern teaching aids/gadgets, handouts, suggestion of references, ppts, web resources, etc. | The teacher pays attention to academica lly weaker students as well. | The teache r is regula r and punctu al in class | The teacher invites opinion and questions on subject matter from students. | The teacher inspires student s for ethical conduct . | The teacher links the subject to real life experiences and creates interest in the subject. | The teacher covers the entire syllabu s in time. | The teacher explains the topics efficiently . | Periodical assessment s are conducted as per schedule. | The teacher uses non-traditional methods of evaluation like quiz, seminars, assignments, classroom presentations/part icipation (or any other method).  9.00 |
|----------------------------------------|-------------------------------------------------------------------------------------------------------|--------------------------------------------------------------------------------------------------------|--------------------------------------------------------------------------------------------------------------|----------------------------------------------------------------------|-------------------------------------------------|----------------------------------------------------------------------------|------------------------------------------------------|---------------------------------------------------------------------------------------------|--------------------------------------------------|-----------------------------------------------|--------------------------------------------------------|--------------------------------------------------------------------------------------------------------------------------------------------------------------|
| Disagree                               | 6.71                                                                                                  | 5.61                                                                                                   | 6.92                                                                                                         | 7.63                                                                 | 4.78                                            | 4.85                                                                       | 4.62                                                 | 5.11                                                                                        | 5.41                                             | 5.20                                          | 4.21                                                   | 6.03                                                                                                                                                         |
| 2 - Disagree                           |                                                                                                       |                                                                                                        |                                                                                                              |                                                                      |                                                 |                                                                            |                                                      |                                                                                             |                                                  |                                               |                                                        |                                                                                                                                                              |
| 3 -<br>Satisfactory                    | 15.88                                                                                                 | 13.92                                                                                                  | 16.59                                                                                                        | 16.90                                                                | 12.21                                           | 13.20                                                                      | 13.60                                                | 14.85                                                                                       | 13.33                                            | 14.07                                         | 12.52                                                  | 15.72                                                                                                                                                        |
| 4 - Agree                              | 26.02                                                                                                 | 23.96                                                                                                  | 24.33                                                                                                        | 23.83                                                                | 22.34                                           | 24.54                                                                      | 24.94                                                | 22.84                                                                                       | 22.88                                            | 23.07                                         | 23.88                                                  | 24.78                                                                                                                                                        |
| 5 - Strongly<br>Agree                  | 43.12                                                                                                 | 48.57                                                                                                  | 43.15                                                                                                        | 42.56                                                                | 52.49                                           | 49.90                                                                      | 48.81                                                | 48.92                                                                                       | 49.59                                            | 49.40                                         | 51.71                                                  | 44.47                                                                                                                                                        |
| Total                                  | 100                                                                                                   | 100                                                                                                    | 100                                                                                                          | 100                                                                  | 100                                             | 100                                                                        | 100                                                  | 100                                                                                         | 100                                              | 100                                           | 100                                                    | 100                                                                                                                                                          |