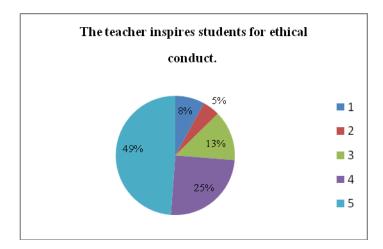

## **OVERALL FEEDBACK (2019-2020)**

| Response/Q<br>uestions<br>1 - Strongly | The teacher provides guidance/cou nselling in academic and non-academic matters in/outside the class. | The teacher encourages participation and discussion in class. (Teacher-Student, Student-Student)  7.95 | The teacher uses modern teaching aids/gadgets, handouts, suggestion of references, ppts, web resources, etc. | The teacher pays attention to academica lly weaker students as well. | The teache r is regula r and punctu al in class | The teacher invites opinion and questions on subject matter from students. | The teacher inspires student s for ethical conduct . | The teacher links the subject to real life experiences and creates interest in the subject. | The teacher covers the entire syllabu s in time. | The teacher explains the topics efficiently . | Periodical assessment s are conducted as per schedule. | The teacher uses non-traditional methods of evaluation like quiz, seminars, assignments, classroom presentations/part icipation (or any other method).  9.00 |
|----------------------------------------|-------------------------------------------------------------------------------------------------------|--------------------------------------------------------------------------------------------------------|--------------------------------------------------------------------------------------------------------------|----------------------------------------------------------------------|-------------------------------------------------|----------------------------------------------------------------------------|------------------------------------------------------|---------------------------------------------------------------------------------------------|--------------------------------------------------|-----------------------------------------------|--------------------------------------------------------|--------------------------------------------------------------------------------------------------------------------------------------------------------------|
| Disagree                               | 6.71                                                                                                  | 5.61                                                                                                   | 6.92                                                                                                         | 7.63                                                                 | 4.78                                            | 4.85                                                                       | 4.62                                                 | 5.11                                                                                        | 5.41                                             | 5.20                                          | 4.21                                                   | 6.03                                                                                                                                                         |
| 2 - Disagree                           |                                                                                                       |                                                                                                        |                                                                                                              |                                                                      |                                                 |                                                                            |                                                      |                                                                                             |                                                  |                                               |                                                        |                                                                                                                                                              |
| 3 -<br>Satisfactory                    | 15.88                                                                                                 | 13.92                                                                                                  | 16.59                                                                                                        | 16.90                                                                | 12.21                                           | 13.20                                                                      | 13.60                                                | 14.85                                                                                       | 13.33                                            | 14.07                                         | 12.52                                                  | 15.72                                                                                                                                                        |
| 4 - Agree                              | 26.02                                                                                                 | 23.96                                                                                                  | 24.33                                                                                                        | 23.83                                                                | 22.34                                           | 24.54                                                                      | 24.94                                                | 22.84                                                                                       | 22.88                                            | 23.07                                         | 23.88                                                  | 24.78                                                                                                                                                        |
| 5 - Strongly<br>Agree                  | 43.12                                                                                                 | 48.57                                                                                                  | 43.15                                                                                                        | 42.56                                                                | 52.49                                           | 49.90                                                                      | 48.81                                                | 48.92                                                                                       | 49.59                                            | 49.40                                         | 51.71                                                  | 44.47                                                                                                                                                        |
| Total                                  | 100                                                                                                   | 100                                                                                                    | 100                                                                                                          | 100                                                                  | 100                                             | 100                                                                        | 100                                                  | 100                                                                                         | 100                                              | 100                                           | 100                                                    | 100                                                                                                                                                          |