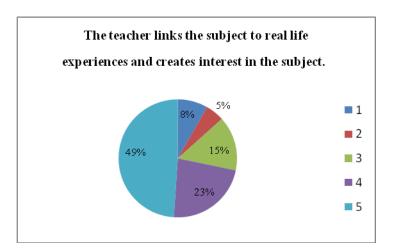

## **OVERALL FEEDBACK (2019-2020)**

| Response/Q<br>uestions<br>1 - Strongly | The teacher provides guidance/cou nselling in academic and non-academic matters in/outside the class. | The teacher encourages participation and discussion in class. (Teacher-Student, Student-Student)  7.95 | The teacher uses modern teaching aids/gadgets, handouts, suggestion of references, ppts, web resources, etc. | The teacher pays attention to academica lly weaker students as well. | The teache r is regula r and punctu al in class | The teacher invites opinion and questions on subject matter from students. | The teacher inspires student s for ethical conduct . | The teacher links the subject to real life experiences and creates interest in the subject. | The teacher covers the entire syllabu s in time. | The teacher explains the topics efficiently . | Periodical assessment s are conducted as per schedule. | The teacher uses non-traditional methods of evaluation like quiz, seminars, assignments, classroom presentations/part icipation (or any other method).  9.00 |
|----------------------------------------|-------------------------------------------------------------------------------------------------------|--------------------------------------------------------------------------------------------------------|--------------------------------------------------------------------------------------------------------------|----------------------------------------------------------------------|-------------------------------------------------|----------------------------------------------------------------------------|------------------------------------------------------|---------------------------------------------------------------------------------------------|--------------------------------------------------|-----------------------------------------------|--------------------------------------------------------|--------------------------------------------------------------------------------------------------------------------------------------------------------------|
| Disagree                               | 6.71                                                                                                  | 5.61                                                                                                   | 6.92                                                                                                         | 7.63                                                                 | 4.78                                            | 4.85                                                                       | 4.62                                                 | 5.11                                                                                        | 5.41                                             | 5.20                                          | 4.21                                                   | 6.03                                                                                                                                                         |
| 2 - Disagree                           |                                                                                                       |                                                                                                        |                                                                                                              |                                                                      |                                                 |                                                                            |                                                      |                                                                                             |                                                  |                                               |                                                        |                                                                                                                                                              |
| 3 -<br>Satisfactory                    | 15.88                                                                                                 | 13.92                                                                                                  | 16.59                                                                                                        | 16.90                                                                | 12.21                                           | 13.20                                                                      | 13.60                                                | 14.85                                                                                       | 13.33                                            | 14.07                                         | 12.52                                                  | 15.72                                                                                                                                                        |
| 4 - Agree                              | 26.02                                                                                                 | 23.96                                                                                                  | 24.33                                                                                                        | 23.83                                                                | 22.34                                           | 24.54                                                                      | 24.94                                                | 22.84                                                                                       | 22.88                                            | 23.07                                         | 23.88                                                  | 24.78                                                                                                                                                        |
| 5 - Strongly<br>Agree                  | 43.12                                                                                                 | 48.57                                                                                                  | 43.15                                                                                                        | 42.56                                                                | 52.49                                           | 49.90                                                                      | 48.81                                                | 48.92                                                                                       | 49.59                                            | 49.40                                         | 51.71                                                  | 44.47                                                                                                                                                        |
| Total                                  | 100                                                                                                   | 100                                                                                                    | 100                                                                                                          | 100                                                                  | 100                                             | 100                                                                        | 100                                                  | 100                                                                                         | 100                                              | 100                                           | 100                                                    | 100                                                                                                                                                          |