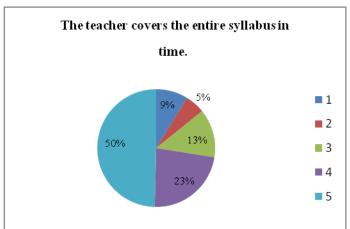

## **OVERALL FEEDBACK (2019-2020)**

| Response/Q<br>uestions<br>1 - Strongly | The teacher provides guidance/cou nselling in academic and non-academic matters in/outside the class. | The teacher encourages participation and discussion in class. (Teacher-Student, Student-Student)  7.95 | The teacher uses modern teaching aids/gadgets, handouts, suggestion of references, ppts, web resources, etc. | The teacher pays attention to academica lly weaker students as well. | The teache r is regula r and punctu al in class | The teacher invites opinion and questions on subject matter from students. | The teacher inspires student s for ethical conduct . | The teacher links the subject to real life experiences and creates interest in the subject. | The teacher covers the entire syllabu s in time. | The teacher explains the topics efficiently . | Periodical assessment s are conducted as per schedule. | The teacher uses non-traditional methods of evaluation like quiz, seminars, assignments, classroom presentations/part icipation (or any other method).  9.00 |
|----------------------------------------|-------------------------------------------------------------------------------------------------------|--------------------------------------------------------------------------------------------------------|--------------------------------------------------------------------------------------------------------------|----------------------------------------------------------------------|-------------------------------------------------|----------------------------------------------------------------------------|------------------------------------------------------|---------------------------------------------------------------------------------------------|--------------------------------------------------|-----------------------------------------------|--------------------------------------------------------|--------------------------------------------------------------------------------------------------------------------------------------------------------------|
| Disagree                               | 6.71                                                                                                  | 5.61                                                                                                   | 6.92                                                                                                         | 7.63                                                                 | 4.78                                            | 4.85                                                                       | 4.62                                                 | 5.11                                                                                        | 5.41                                             | 5.20                                          | 4.21                                                   | 6.03                                                                                                                                                         |
| 2 - Disagree                           |                                                                                                       |                                                                                                        |                                                                                                              |                                                                      |                                                 |                                                                            |                                                      |                                                                                             |                                                  |                                               |                                                        |                                                                                                                                                              |
| 3 -<br>Satisfactory                    | 15.88                                                                                                 | 13.92                                                                                                  | 16.59                                                                                                        | 16.90                                                                | 12.21                                           | 13.20                                                                      | 13.60                                                | 14.85                                                                                       | 13.33                                            | 14.07                                         | 12.52                                                  | 15.72                                                                                                                                                        |
| 4 - Agree                              | 26.02                                                                                                 | 23.96                                                                                                  | 24.33                                                                                                        | 23.83                                                                | 22.34                                           | 24.54                                                                      | 24.94                                                | 22.84                                                                                       | 22.88                                            | 23.07                                         | 23.88                                                  | 24.78                                                                                                                                                        |
| 5 - Strongly<br>Agree                  | 43.12                                                                                                 | 48.57                                                                                                  | 43.15                                                                                                        | 42.56                                                                | 52.49                                           | 49.90                                                                      | 48.81                                                | 48.92                                                                                       | 49.59                                            | 49.40                                         | 51.71                                                  | 44.47                                                                                                                                                        |
| Total                                  | 100                                                                                                   | 100                                                                                                    | 100                                                                                                          | 100                                                                  | 100                                             | 100                                                                        | 100                                                  | 100                                                                                         | 100                                              | 100                                           | 100                                                    | 100                                                                                                                                                          |