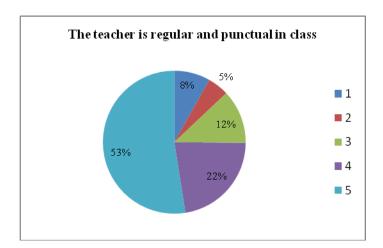

## **OVERALL FEEDBACK (2019-2020)**

| Response/Q<br>uestions<br>1 - Strongly | The teacher provides guidance/cou nselling in academic and non-academic matters in/outside the class. | The teacher encourages participation and discussion in class. (Teacher-Student, Student-Student)  7.95 | The teacher uses modern teaching aids/gadgets, handouts, suggestion of references, ppts, web resources, etc. | The teacher pays attention to academica lly weaker students as well. | The teache r is regula r and punctu al in class | The teacher invites opinion and questions on subject matter from students. | The teacher inspires student s for ethical conduct . | The teacher links the subject to real life experiences and creates interest in the subject. | The teacher covers the entire syllabu s in time. | The teacher explains the topics efficiently . | Periodical assessment s are conducted as per schedule. | The teacher uses non-traditional methods of evaluation like quiz, seminars, assignments, classroom presentations/part icipation (or any other method).  9.00 |
|----------------------------------------|-------------------------------------------------------------------------------------------------------|--------------------------------------------------------------------------------------------------------|--------------------------------------------------------------------------------------------------------------|----------------------------------------------------------------------|-------------------------------------------------|----------------------------------------------------------------------------|------------------------------------------------------|---------------------------------------------------------------------------------------------|--------------------------------------------------|-----------------------------------------------|--------------------------------------------------------|--------------------------------------------------------------------------------------------------------------------------------------------------------------|
| Disagree                               | 6.71                                                                                                  | 5.61                                                                                                   | 6.92                                                                                                         | 7.63                                                                 | 4.78                                            | 4.85                                                                       | 4.62                                                 | 5.11                                                                                        | 5.41                                             | 5.20                                          | 4.21                                                   | 6.03                                                                                                                                                         |
| 2 - Disagree                           |                                                                                                       |                                                                                                        |                                                                                                              |                                                                      |                                                 |                                                                            |                                                      |                                                                                             |                                                  |                                               |                                                        |                                                                                                                                                              |
| 3 -<br>Satisfactory                    | 15.88                                                                                                 | 13.92                                                                                                  | 16.59                                                                                                        | 16.90                                                                | 12.21                                           | 13.20                                                                      | 13.60                                                | 14.85                                                                                       | 13.33                                            | 14.07                                         | 12.52                                                  | 15.72                                                                                                                                                        |
| 4 - Agree                              | 26.02                                                                                                 | 23.96                                                                                                  | 24.33                                                                                                        | 23.83                                                                | 22.34                                           | 24.54                                                                      | 24.94                                                | 22.84                                                                                       | 22.88                                            | 23.07                                         | 23.88                                                  | 24.78                                                                                                                                                        |
| 5 - Strongly<br>Agree                  | 43.12                                                                                                 | 48.57                                                                                                  | 43.15                                                                                                        | 42.56                                                                | 52.49                                           | 49.90                                                                      | 48.81                                                | 48.92                                                                                       | 49.59                                            | 49.40                                         | 51.71                                                  | 44.47                                                                                                                                                        |
| Total                                  | 100                                                                                                   | 100                                                                                                    | 100                                                                                                          | 100                                                                  | 100                                             | 100                                                                        | 100                                                  | 100                                                                                         | 100                                              | 100                                           | 100                                                    | 100                                                                                                                                                          |