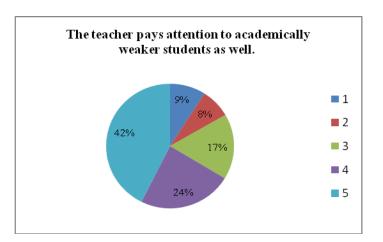

## **OVERALL FEEDBACK (2019-2020)**

| Response/Q<br>uestions<br>1 - Strongly | The teacher provides guidance/cou nselling in academic and non-academic matters in/outside the class. | The teacher encourages participation and discussion in class. (Teacher-Student, Student-Student)  7.95 | The teacher uses modern teaching aids/gadgets, handouts, suggestion of references, ppts, web resources, etc. | The teacher pays attention to academica lly weaker students as well. | The teache r is regula r and punctu al in class | The teacher invites opinion and questions on subject matter from students. | The teacher inspires student s for ethical conduct . | The teacher links the subject to real life experiences and creates interest in the subject. | The teacher covers the entire syllabu s in time. | The teacher explains the topics efficiently . | Periodical assessment s are conducted as per schedule. | The teacher uses non-traditional methods of evaluation like quiz, seminars, assignments, classroom presentations/part icipation (or any other method).  9.00 |
|----------------------------------------|-------------------------------------------------------------------------------------------------------|--------------------------------------------------------------------------------------------------------|--------------------------------------------------------------------------------------------------------------|----------------------------------------------------------------------|-------------------------------------------------|----------------------------------------------------------------------------|------------------------------------------------------|---------------------------------------------------------------------------------------------|--------------------------------------------------|-----------------------------------------------|--------------------------------------------------------|--------------------------------------------------------------------------------------------------------------------------------------------------------------|
| Disagree                               | 6.71                                                                                                  | 5.61                                                                                                   | 6.92                                                                                                         | 7.63                                                                 | 4.78                                            | 4.85                                                                       | 4.62                                                 | 5.11                                                                                        | 5.41                                             | 5.20                                          | 4.21                                                   | 6.03                                                                                                                                                         |
| 2 - Disagree                           |                                                                                                       |                                                                                                        |                                                                                                              |                                                                      |                                                 |                                                                            |                                                      |                                                                                             |                                                  |                                               |                                                        |                                                                                                                                                              |
| 3 -<br>Satisfactory                    | 15.88                                                                                                 | 13.92                                                                                                  | 16.59                                                                                                        | 16.90                                                                | 12.21                                           | 13.20                                                                      | 13.60                                                | 14.85                                                                                       | 13.33                                            | 14.07                                         | 12.52                                                  | 15.72                                                                                                                                                        |
| 4 - Agree                              | 26.02                                                                                                 | 23.96                                                                                                  | 24.33                                                                                                        | 23.83                                                                | 22.34                                           | 24.54                                                                      | 24.94                                                | 22.84                                                                                       | 22.88                                            | 23.07                                         | 23.88                                                  | 24.78                                                                                                                                                        |
| 5 - Strongly<br>Agree                  | 43.12                                                                                                 | 48.57                                                                                                  | 43.15                                                                                                        | 42.56                                                                | 52.49                                           | 49.90                                                                      | 48.81                                                | 48.92                                                                                       | 49.59                                            | 49.40                                         | 51.71                                                  | 44.47                                                                                                                                                        |
| Total                                  | 100                                                                                                   | 100                                                                                                    | 100                                                                                                          | 100                                                                  | 100                                             | 100                                                                        | 100                                                  | 100                                                                                         | 100                                              | 100                                           | 100                                                    | 100                                                                                                                                                          |