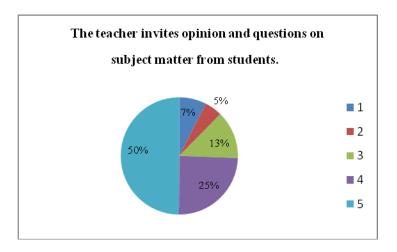

## **OVERALL FEEDBACK (2019-2020)**

| Response/Q<br>uestions<br>1 - Strongly | The teacher provides guidance/cou nselling in academic and non-academic matters in/outside the class. | The teacher encourages participation and discussion in class. (Teacher-Student, Student-Student)  7.95 | The teacher uses modern teaching aids/gadgets, handouts, suggestion of references, ppts, web resources, etc. | The teacher pays attention to academica lly weaker students as well. | The teache r is regula r and punctu al in class | The teacher invites opinion and questions on subject matter from students. | The teacher inspires student s for ethical conduct . | The teacher links the subject to real life experiences and creates interest in the subject. | The teacher covers the entire syllabu s in time. | The teacher explains the topics efficiently . | Periodical assessment s are conducted as per schedule. | The teacher uses non-traditional methods of evaluation like quiz, seminars, assignments, classroom presentations/part icipation (or any other method).  9.00 |
|----------------------------------------|-------------------------------------------------------------------------------------------------------|--------------------------------------------------------------------------------------------------------|--------------------------------------------------------------------------------------------------------------|----------------------------------------------------------------------|-------------------------------------------------|----------------------------------------------------------------------------|------------------------------------------------------|---------------------------------------------------------------------------------------------|--------------------------------------------------|-----------------------------------------------|--------------------------------------------------------|--------------------------------------------------------------------------------------------------------------------------------------------------------------|
| Disagree                               | 6.71                                                                                                  | 5.61                                                                                                   | 6.92                                                                                                         | 7.63                                                                 | 4.78                                            | 4.85                                                                       | 4.62                                                 | 5.11                                                                                        | 5.41                                             | 5.20                                          | 4.21                                                   | 6.03                                                                                                                                                         |
| 2 - Disagree                           |                                                                                                       |                                                                                                        |                                                                                                              |                                                                      |                                                 |                                                                            |                                                      |                                                                                             |                                                  |                                               |                                                        |                                                                                                                                                              |
| 3 -<br>Satisfactory                    | 15.88                                                                                                 | 13.92                                                                                                  | 16.59                                                                                                        | 16.90                                                                | 12.21                                           | 13.20                                                                      | 13.60                                                | 14.85                                                                                       | 13.33                                            | 14.07                                         | 12.52                                                  | 15.72                                                                                                                                                        |
| 4 - Agree                              | 26.02                                                                                                 | 23.96                                                                                                  | 24.33                                                                                                        | 23.83                                                                | 22.34                                           | 24.54                                                                      | 24.94                                                | 22.84                                                                                       | 22.88                                            | 23.07                                         | 23.88                                                  | 24.78                                                                                                                                                        |
| 5 - Strongly<br>Agree                  | 43.12                                                                                                 | 48.57                                                                                                  | 43.15                                                                                                        | 42.56                                                                | 52.49                                           | 49.90                                                                      | 48.81                                                | 48.92                                                                                       | 49.59                                            | 49.40                                         | 51.71                                                  | 44.47                                                                                                                                                        |
| Total                                  | 100                                                                                                   | 100                                                                                                    | 100                                                                                                          | 100                                                                  | 100                                             | 100                                                                        | 100                                                  | 100                                                                                         | 100                                              | 100                                           | 100                                                    | 100                                                                                                                                                          |