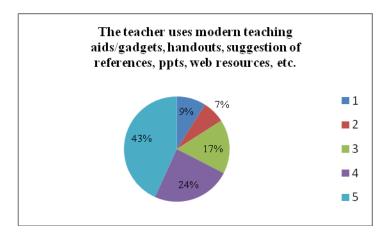

## **OVERALL FEEDBACK (2019-2020)**

| Response/Q<br>uestions<br>1 - Strongly | The teacher provides guidance/cou nselling in academic and non-academic matters in/outside the class. | The teacher encourages participation and discussion in class. (Teacher-Student, Student-Student)  7.95 | The teacher uses modern teaching aids/gadgets, handouts, suggestion of references, ppts, web resources, etc. | The teacher pays attention to academica lly weaker students as well. | The teache r is regula r and punctu al in class | The teacher invites opinion and questions on subject matter from students. | The teacher inspires student s for ethical conduct . | The teacher links the subject to real life experiences and creates interest in the subject. | The teacher covers the entire syllabu s in time. | The teacher explains the topics efficiently . | Periodical assessment s are conducted as per schedule. | The teacher uses non-traditional methods of evaluation like quiz, seminars, assignments, classroom presentations/part icipation (or any other method).  9.00 |
|----------------------------------------|-------------------------------------------------------------------------------------------------------|--------------------------------------------------------------------------------------------------------|--------------------------------------------------------------------------------------------------------------|----------------------------------------------------------------------|-------------------------------------------------|----------------------------------------------------------------------------|------------------------------------------------------|---------------------------------------------------------------------------------------------|--------------------------------------------------|-----------------------------------------------|--------------------------------------------------------|--------------------------------------------------------------------------------------------------------------------------------------------------------------|
| Disagree                               | 6.71                                                                                                  | 5.61                                                                                                   | 6.92                                                                                                         | 7.63                                                                 | 4.78                                            | 4.85                                                                       | 4.62                                                 | 5.11                                                                                        | 5.41                                             | 5.20                                          | 4.21                                                   | 6.03                                                                                                                                                         |
| 2 - Disagree                           |                                                                                                       |                                                                                                        |                                                                                                              |                                                                      |                                                 |                                                                            |                                                      |                                                                                             |                                                  |                                               |                                                        |                                                                                                                                                              |
| 3 -<br>Satisfactory                    | 15.88                                                                                                 | 13.92                                                                                                  | 16.59                                                                                                        | 16.90                                                                | 12.21                                           | 13.20                                                                      | 13.60                                                | 14.85                                                                                       | 13.33                                            | 14.07                                         | 12.52                                                  | 15.72                                                                                                                                                        |
| 4 - Agree                              | 26.02                                                                                                 | 23.96                                                                                                  | 24.33                                                                                                        | 23.83                                                                | 22.34                                           | 24.54                                                                      | 24.94                                                | 22.84                                                                                       | 22.88                                            | 23.07                                         | 23.88                                                  | 24.78                                                                                                                                                        |
| 5 - Strongly<br>Agree                  | 43.12                                                                                                 | 48.57                                                                                                  | 43.15                                                                                                        | 42.56                                                                | 52.49                                           | 49.90                                                                      | 48.81                                                | 48.92                                                                                       | 49.59                                            | 49.40                                         | 51.71                                                  | 44.47                                                                                                                                                        |
| Total                                  | 100                                                                                                   | 100                                                                                                    | 100                                                                                                          | 100                                                                  | 100                                             | 100                                                                        | 100                                                  | 100                                                                                         | 100                                              | 100                                           | 100                                                    | 100                                                                                                                                                          |