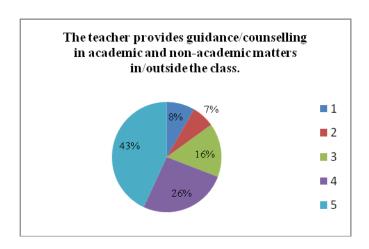

## **OVERALL FEEDBACK (2019-2020)**

| Response/Q<br>uestions<br>1 - Strongly | The teacher provides guidance/cou nselling in academic and non-academic matters in/outside the class. | The teacher encourages participation and discussion in class. (Teacher-Student, Student-Student)  7.95 | The teacher uses modern teaching aids/gadgets, handouts, suggestion of references, ppts, web resources, etc. | The teacher pays attention to academica lly weaker students as well. | The teache r is regula r and punctu al in class | The teacher invites opinion and questions on subject matter from students. | The teacher inspires student s for ethical conduct . | The teacher links the subject to real life experiences and creates interest in the subject. | The teacher covers the entire syllabu s in time. | The teacher explains the topics efficiently . | Periodical assessment s are conducted as per schedule. | The teacher uses non-traditional methods of evaluation like quiz, seminars, assignments, classroom presentations/part icipation (or any other method).  9.00 |
|----------------------------------------|-------------------------------------------------------------------------------------------------------|--------------------------------------------------------------------------------------------------------|--------------------------------------------------------------------------------------------------------------|----------------------------------------------------------------------|-------------------------------------------------|----------------------------------------------------------------------------|------------------------------------------------------|---------------------------------------------------------------------------------------------|--------------------------------------------------|-----------------------------------------------|--------------------------------------------------------|--------------------------------------------------------------------------------------------------------------------------------------------------------------|
| Disagree                               | 6.71                                                                                                  | 5.61                                                                                                   | 6.92                                                                                                         | 7.63                                                                 | 4.78                                            | 4.85                                                                       | 4.62                                                 | 5.11                                                                                        | 5.41                                             | 5.20                                          | 4.21                                                   | 6.03                                                                                                                                                         |
| 2 - Disagree                           |                                                                                                       |                                                                                                        |                                                                                                              |                                                                      |                                                 |                                                                            |                                                      |                                                                                             |                                                  |                                               |                                                        |                                                                                                                                                              |
| 3 -<br>Satisfactory                    | 15.88                                                                                                 | 13.92                                                                                                  | 16.59                                                                                                        | 16.90                                                                | 12.21                                           | 13.20                                                                      | 13.60                                                | 14.85                                                                                       | 13.33                                            | 14.07                                         | 12.52                                                  | 15.72                                                                                                                                                        |
| 4 - Agree                              | 26.02                                                                                                 | 23.96                                                                                                  | 24.33                                                                                                        | 23.83                                                                | 22.34                                           | 24.54                                                                      | 24.94                                                | 22.84                                                                                       | 22.88                                            | 23.07                                         | 23.88                                                  | 24.78                                                                                                                                                        |
| 5 - Strongly<br>Agree                  | 43.12                                                                                                 | 48.57                                                                                                  | 43.15                                                                                                        | 42.56                                                                | 52.49                                           | 49.90                                                                      | 48.81                                                | 48.92                                                                                       | 49.59                                            | 49.40                                         | 51.71                                                  | 44.47                                                                                                                                                        |
| Total                                  | 100                                                                                                   | 100                                                                                                    | 100                                                                                                          | 100                                                                  | 100                                             | 100                                                                        | 100                                                  | 100                                                                                         | 100                                              | 100                                           | 100                                                    | 100                                                                                                                                                          |