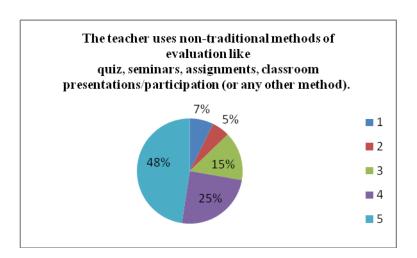

## **OVERALL FEEDBACK (2018-2019)**

| Response/<br>Questions   | The teacher provides guidance/cou nselling in academic and non-academic matters in/outside the class. | The teacher<br>encourages<br>participatio<br>n and<br>discussion<br>in class.<br>(Teacher-<br>Student,<br>Student-<br>Student) | The teacher<br>uses modern<br>teaching<br>aids/gadgets,<br>handouts,<br>suggestion of<br>references,<br>ppts, web<br>resources, etc. | The teacher pays attention to academica lly weaker students as well. | The teache r is regula r and punctu al in class | The teacher invites opinion and questions on subject matter from students. | The teacher inspires student s for ethical conduct | The teacher links the subject to real life experiences and creates interest in the subject. | The teacher covers the entire syllabu s in time. | The teacher explains the topics efficiently | Periodical<br>assessment<br>s are<br>conducted<br>as per<br>schedule. | The teacher uses non-traditional methods of evaluation like quiz, seminars, assignments, classroom presentations/part icipation (or any other method). |
|--------------------------|-------------------------------------------------------------------------------------------------------|--------------------------------------------------------------------------------------------------------------------------------|--------------------------------------------------------------------------------------------------------------------------------------|----------------------------------------------------------------------|-------------------------------------------------|----------------------------------------------------------------------------|----------------------------------------------------|---------------------------------------------------------------------------------------------|--------------------------------------------------|---------------------------------------------|-----------------------------------------------------------------------|--------------------------------------------------------------------------------------------------------------------------------------------------------|
| 1 - Strongly<br>Disagree | 7.68                                                                                                  | 7.04                                                                                                                           | 8.23                                                                                                                                 | 8.13                                                                 | 7.25                                            | 6.65                                                                       | 6.44                                               | 6.98                                                                                        | 7.02                                             | 6.59                                        | 6.30                                                                  | 7.35                                                                                                                                                   |
| 2 - Disagree             | 5.41                                                                                                  | 5.35                                                                                                                           | 5.98                                                                                                                                 | 5.64                                                                 | 4.78                                            | 4.67                                                                       | 4.41                                               | 4.27                                                                                        | 4.52                                             | 5.14                                        | 4.42                                                                  | 5.45                                                                                                                                                   |
| 3 -<br>Satisfactory      | 16.19                                                                                                 | 15.79                                                                                                                          | 17.81                                                                                                                                | 18.25                                                                | 14.20                                           | 14.60                                                                      | 14.61                                              | 14.46                                                                                       | 14.07                                            | 13.85                                       | 14.38                                                                 | 14.95                                                                                                                                                  |
| 4 - Agree                | 25.30                                                                                                 | 25.03                                                                                                                          | 25.21                                                                                                                                | 23.76                                                                | 23.21                                           | 24.79                                                                      | 24.30                                              | 24.24                                                                                       | 23.26                                            | 24.22                                       | 24.58                                                                 | 24.68                                                                                                                                                  |
| 5 - Strongly<br>Agree    | 45.42                                                                                                 | 46.78                                                                                                                          | 42.76                                                                                                                                | 44.23                                                                | 50.55                                           | 49.29                                                                      | 50.23                                              | 50.05                                                                                       | 51.13                                            | 50.20                                       | 50.32                                                                 | 47.58                                                                                                                                                  |
| Total                    | 100                                                                                                   | 100                                                                                                                            | 100                                                                                                                                  | 100                                                                  | 100                                             | 100                                                                        | 100                                                | 100                                                                                         | 100                                              | 100                                         | 100                                                                   | 100                                                                                                                                                    |