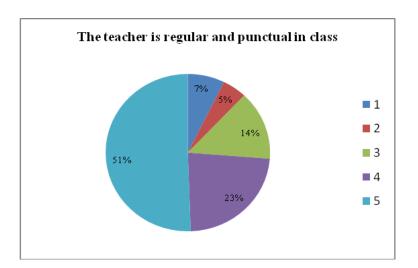

## **OVERALL FEEDBACK (2018-2019)**

| Response/<br>Questions   | The teacher provides guidance/cou nselling in academic and non-academic matters in/outside the class. | The teacher<br>encourages<br>participatio<br>n and<br>discussion<br>in class.<br>(Teacher-<br>Student,<br>Student-<br>Student) | The teacher<br>uses modern<br>teaching<br>aids/gadgets,<br>handouts,<br>suggestion of<br>references,<br>ppts, web<br>resources, etc. | The teacher pays attention to academica lly weaker students as well. | The teache r is regula r and punctu al in class | The teacher invites opinion and questions on subject matter from students. | The teacher inspires student s for ethical conduct | The teacher links the subject to real life experiences and creates interest in the subject. | The teacher covers the entire syllabu s in time. | The teacher explains the topics efficiently | Periodical<br>assessment<br>s are<br>conducted<br>as per<br>schedule. | The teacher uses non-traditional methods of evaluation like quiz, seminars, assignments, classroom presentations/part icipation (or any other method). |
|--------------------------|-------------------------------------------------------------------------------------------------------|--------------------------------------------------------------------------------------------------------------------------------|--------------------------------------------------------------------------------------------------------------------------------------|----------------------------------------------------------------------|-------------------------------------------------|----------------------------------------------------------------------------|----------------------------------------------------|---------------------------------------------------------------------------------------------|--------------------------------------------------|---------------------------------------------|-----------------------------------------------------------------------|--------------------------------------------------------------------------------------------------------------------------------------------------------|
| 1 - Strongly<br>Disagree | 7.68                                                                                                  | 7.04                                                                                                                           | 8.23                                                                                                                                 | 8.13                                                                 | 7.25                                            | 6.65                                                                       | 6.44                                               | 6.98                                                                                        | 7.02                                             | 6.59                                        | 6.30                                                                  | 7.35                                                                                                                                                   |
| 2 - Disagree             | 5.41                                                                                                  | 5.35                                                                                                                           | 5.98                                                                                                                                 | 5.64                                                                 | 4.78                                            | 4.67                                                                       | 4.41                                               | 4.27                                                                                        | 4.52                                             | 5.14                                        | 4.42                                                                  | 5.45                                                                                                                                                   |
| 3 -<br>Satisfactory      | 16.19                                                                                                 | 15.79                                                                                                                          | 17.81                                                                                                                                | 18.25                                                                | 14.20                                           | 14.60                                                                      | 14.61                                              | 14.46                                                                                       | 14.07                                            | 13.85                                       | 14.38                                                                 | 14.95                                                                                                                                                  |
| 4 - Agree                | 25.30                                                                                                 | 25.03                                                                                                                          | 25.21                                                                                                                                | 23.76                                                                | 23.21                                           | 24.79                                                                      | 24.30                                              | 24.24                                                                                       | 23.26                                            | 24.22                                       | 24.58                                                                 | 24.68                                                                                                                                                  |
| 5 - Strongly<br>Agree    | 45.42                                                                                                 | 46.78                                                                                                                          | 42.76                                                                                                                                | 44.23                                                                | 50.55                                           | 49.29                                                                      | 50.23                                              | 50.05                                                                                       | 51.13                                            | 50.20                                       | 50.32                                                                 | 47.58                                                                                                                                                  |
| Total                    | 100                                                                                                   | 100                                                                                                                            | 100                                                                                                                                  | 100                                                                  | 100                                             | 100                                                                        | 100                                                | 100                                                                                         | 100                                              | 100                                         | 100                                                                   | 100                                                                                                                                                    |