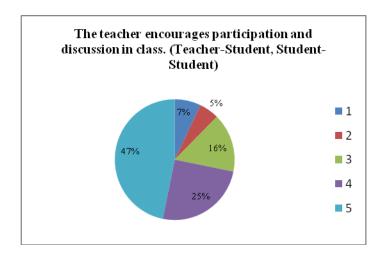

## **OVERALL FEEDBACK (2018-2019)**

| Response/<br>Questions   | The teacher provides guidance/cou nselling in academic and non-academic matters in/outside the class. | The teacher<br>encourages<br>participatio<br>n and<br>discussion<br>in class.<br>(Teacher-<br>Student,<br>Student-<br>Student) | The teacher<br>uses modern<br>teaching<br>aids/gadgets,<br>handouts,<br>suggestion of<br>references,<br>ppts, web<br>resources, etc. | The teacher pays attention to academica lly weaker students as well. | The teache r is regula r and punctu al in class | The teacher invites opinion and questions on subject matter from students. | The teacher inspires student s for ethical conduct | The teacher links the subject to real life experiences and creates interest in the subject. | The teacher covers the entire syllabu s in time. | The teacher explains the topics efficiently | Periodical<br>assessment<br>s are<br>conducted<br>as per<br>schedule. | The teacher uses non-traditional methods of evaluation like quiz, seminars, assignments, classroom presentations/part icipation (or any other method). |
|--------------------------|-------------------------------------------------------------------------------------------------------|--------------------------------------------------------------------------------------------------------------------------------|--------------------------------------------------------------------------------------------------------------------------------------|----------------------------------------------------------------------|-------------------------------------------------|----------------------------------------------------------------------------|----------------------------------------------------|---------------------------------------------------------------------------------------------|--------------------------------------------------|---------------------------------------------|-----------------------------------------------------------------------|--------------------------------------------------------------------------------------------------------------------------------------------------------|
| 1 - Strongly<br>Disagree | 7.68                                                                                                  | 7.04                                                                                                                           | 8.23                                                                                                                                 | 8.13                                                                 | 7.25                                            | 6.65                                                                       | 6.44                                               | 6.98                                                                                        | 7.02                                             | 6.59                                        | 6.30                                                                  | 7.35                                                                                                                                                   |
| 2 - Disagree             | 5.41                                                                                                  | 5.35                                                                                                                           | 5.98                                                                                                                                 | 5.64                                                                 | 4.78                                            | 4.67                                                                       | 4.41                                               | 4.27                                                                                        | 4.52                                             | 5.14                                        | 4.42                                                                  | 5.45                                                                                                                                                   |
| 3 -<br>Satisfactory      | 16.19                                                                                                 | 15.79                                                                                                                          | 17.81                                                                                                                                | 18.25                                                                | 14.20                                           | 14.60                                                                      | 14.61                                              | 14.46                                                                                       | 14.07                                            | 13.85                                       | 14.38                                                                 | 14.95                                                                                                                                                  |
| 4 - Agree                | 25.30                                                                                                 | 25.03                                                                                                                          | 25.21                                                                                                                                | 23.76                                                                | 23.21                                           | 24.79                                                                      | 24.30                                              | 24.24                                                                                       | 23.26                                            | 24.22                                       | 24.58                                                                 | 24.68                                                                                                                                                  |
| 5 - Strongly<br>Agree    | 45.42                                                                                                 | 46.78                                                                                                                          | 42.76                                                                                                                                | 44.23                                                                | 50.55                                           | 49.29                                                                      | 50.23                                              | 50.05                                                                                       | 51.13                                            | 50.20                                       | 50.32                                                                 | 47.58                                                                                                                                                  |
| Total                    | 100                                                                                                   | 100                                                                                                                            | 100                                                                                                                                  | 100                                                                  | 100                                             | 100                                                                        | 100                                                | 100                                                                                         | 100                                              | 100                                         | 100                                                                   | 100                                                                                                                                                    |