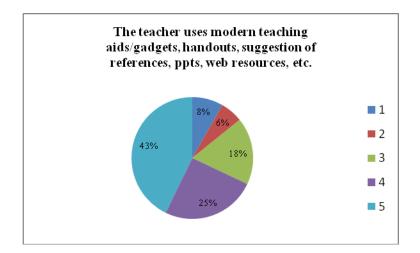

## **OVERALL FEEDBACK (2018-2019)**

| Response/<br>Questions   | The teacher provides guidance/cou nselling in academic and non-academic matters in/outside the class. | The teacher<br>encourages<br>participatio<br>n and<br>discussion<br>in class.<br>(Teacher-<br>Student,<br>Student-<br>Student) | The teacher<br>uses modern<br>teaching<br>aids/gadgets,<br>handouts,<br>suggestion of<br>references,<br>ppts, web<br>resources, etc. | The teacher pays attention to academica lly weaker students as well. | The teache r is regula r and punctu al in class | The teacher invites opinion and questions on subject matter from students. | The teacher inspires student s for ethical conduct | The teacher links the subject to real life experiences and creates interest in the subject. | The teacher covers the entire syllabu s in time. | The teacher explains the topics efficiently | Periodical<br>assessment<br>s are<br>conducted<br>as per<br>schedule. | The teacher uses non-traditional methods of evaluation like quiz, seminars, assignments, classroom presentations/part icipation (or any other method). |
|--------------------------|-------------------------------------------------------------------------------------------------------|--------------------------------------------------------------------------------------------------------------------------------|--------------------------------------------------------------------------------------------------------------------------------------|----------------------------------------------------------------------|-------------------------------------------------|----------------------------------------------------------------------------|----------------------------------------------------|---------------------------------------------------------------------------------------------|--------------------------------------------------|---------------------------------------------|-----------------------------------------------------------------------|--------------------------------------------------------------------------------------------------------------------------------------------------------|
| 1 - Strongly<br>Disagree | 7.68                                                                                                  | 7.04                                                                                                                           | 8.23                                                                                                                                 | 8.13                                                                 | 7.25                                            | 6.65                                                                       | 6.44                                               | 6.98                                                                                        | 7.02                                             | 6.59                                        | 6.30                                                                  | 7.35                                                                                                                                                   |
| 2 - Disagree             | 5.41                                                                                                  | 5.35                                                                                                                           | 5.98                                                                                                                                 | 5.64                                                                 | 4.78                                            | 4.67                                                                       | 4.41                                               | 4.27                                                                                        | 4.52                                             | 5.14                                        | 4.42                                                                  | 5.45                                                                                                                                                   |
| 3 -<br>Satisfactory      | 16.19                                                                                                 | 15.79                                                                                                                          | 17.81                                                                                                                                | 18.25                                                                | 14.20                                           | 14.60                                                                      | 14.61                                              | 14.46                                                                                       | 14.07                                            | 13.85                                       | 14.38                                                                 | 14.95                                                                                                                                                  |
| 4 - Agree                | 25.30                                                                                                 | 25.03                                                                                                                          | 25.21                                                                                                                                | 23.76                                                                | 23.21                                           | 24.79                                                                      | 24.30                                              | 24.24                                                                                       | 23.26                                            | 24.22                                       | 24.58                                                                 | 24.68                                                                                                                                                  |
| 5 - Strongly<br>Agree    | 45.42                                                                                                 | 46.78                                                                                                                          | 42.76                                                                                                                                | 44.23                                                                | 50.55                                           | 49.29                                                                      | 50.23                                              | 50.05                                                                                       | 51.13                                            | 50.20                                       | 50.32                                                                 | 47.58                                                                                                                                                  |
| Total                    | 100                                                                                                   | 100                                                                                                                            | 100                                                                                                                                  | 100                                                                  | 100                                             | 100                                                                        | 100                                                | 100                                                                                         | 100                                              | 100                                         | 100                                                                   | 100                                                                                                                                                    |