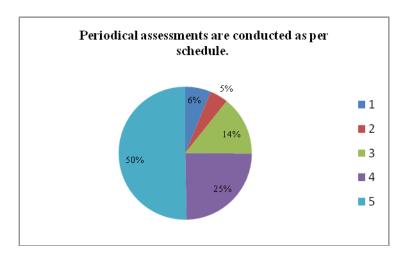

## **OVERALL FEEDBACK (2018-2019)**

| Response/<br>Questions   | The teacher provides guidance/cou nselling in academic and non-academic matters in/outside the class. | The teacher<br>encourages<br>participatio<br>n and<br>discussion<br>in class.<br>(Teacher-<br>Student,<br>Student-<br>Student) | The teacher<br>uses modern<br>teaching<br>aids/gadgets,<br>handouts,<br>suggestion of<br>references,<br>ppts, web<br>resources, etc. | The teacher pays attention to academica lly weaker students as well. | The teache r is regula r and punctu al in class | The teacher invites opinion and questions on subject matter from students. | The teacher inspires student s for ethical conduct | The teacher links the subject to real life experiences and creates interest in the subject. | The teacher covers the entire syllabu s in time. | The teacher explains the topics efficiently | Periodical<br>assessment<br>s are<br>conducted<br>as per<br>schedule. | The teacher uses non-traditional methods of evaluation like quiz, seminars, assignments, classroom presentations/part icipation (or any other method). |
|--------------------------|-------------------------------------------------------------------------------------------------------|--------------------------------------------------------------------------------------------------------------------------------|--------------------------------------------------------------------------------------------------------------------------------------|----------------------------------------------------------------------|-------------------------------------------------|----------------------------------------------------------------------------|----------------------------------------------------|---------------------------------------------------------------------------------------------|--------------------------------------------------|---------------------------------------------|-----------------------------------------------------------------------|--------------------------------------------------------------------------------------------------------------------------------------------------------|
| 1 - Strongly<br>Disagree | 7.68                                                                                                  | 7.04                                                                                                                           | 8.23                                                                                                                                 | 8.13                                                                 | 7.25                                            | 6.65                                                                       | 6.44                                               | 6.98                                                                                        | 7.02                                             | 6.59                                        | 6.30                                                                  | 7.35                                                                                                                                                   |
| 2 - Disagree             | 5.41                                                                                                  | 5.35                                                                                                                           | 5.98                                                                                                                                 | 5.64                                                                 | 4.78                                            | 4.67                                                                       | 4.41                                               | 4.27                                                                                        | 4.52                                             | 5.14                                        | 4.42                                                                  | 5.45                                                                                                                                                   |
| 3 -<br>Satisfactory      | 16.19                                                                                                 | 15.79                                                                                                                          | 17.81                                                                                                                                | 18.25                                                                | 14.20                                           | 14.60                                                                      | 14.61                                              | 14.46                                                                                       | 14.07                                            | 13.85                                       | 14.38                                                                 | 14.95                                                                                                                                                  |
| 4 - Agree                | 25.30                                                                                                 | 25.03                                                                                                                          | 25.21                                                                                                                                | 23.76                                                                | 23.21                                           | 24.79                                                                      | 24.30                                              | 24.24                                                                                       | 23.26                                            | 24.22                                       | 24.58                                                                 | 24.68                                                                                                                                                  |
| 5 - Strongly<br>Agree    | 45.42                                                                                                 | 46.78                                                                                                                          | 42.76                                                                                                                                | 44.23                                                                | 50.55                                           | 49.29                                                                      | 50.23                                              | 50.05                                                                                       | 51.13                                            | 50.20                                       | 50.32                                                                 | 47.58                                                                                                                                                  |
| Total                    | 100                                                                                                   | 100                                                                                                                            | 100                                                                                                                                  | 100                                                                  | 100                                             | 100                                                                        | 100                                                | 100                                                                                         | 100                                              | 100                                         | 100                                                                   | 100                                                                                                                                                    |