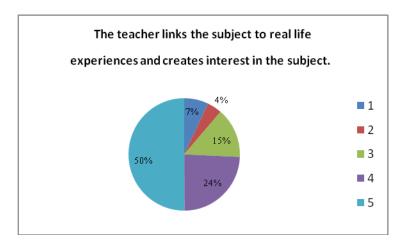

## **OVERALL FEEDBACK (2018-2019)**

| Response/<br>Questions   | The teacher provides guidance/cou nselling in academic and non-academic matters in/outside the class. | The teacher<br>encourages<br>participatio<br>n and<br>discussion<br>in class.<br>(Teacher-<br>Student,<br>Student-<br>Student) | The teacher<br>uses modern<br>teaching<br>aids/gadgets,<br>handouts,<br>suggestion of<br>references,<br>ppts, web<br>resources, etc. | The teacher pays attention to academica lly weaker students as well. | The teache r is regula r and punctu al in class | The teacher invites opinion and questions on subject matter from students. | The teacher inspires student s for ethical conduct | The teacher links the subject to real life experiences and creates interest in the subject. | The teacher covers the entire syllabu s in time. | The teacher explains the topics efficiently | Periodical<br>assessment<br>s are<br>conducted<br>as per<br>schedule. | The teacher uses non-traditional methods of evaluation like quiz, seminars, assignments, classroom presentations/part icipation (or any other method). |
|--------------------------|-------------------------------------------------------------------------------------------------------|--------------------------------------------------------------------------------------------------------------------------------|--------------------------------------------------------------------------------------------------------------------------------------|----------------------------------------------------------------------|-------------------------------------------------|----------------------------------------------------------------------------|----------------------------------------------------|---------------------------------------------------------------------------------------------|--------------------------------------------------|---------------------------------------------|-----------------------------------------------------------------------|--------------------------------------------------------------------------------------------------------------------------------------------------------|
| 1 - Strongly<br>Disagree | 7.68                                                                                                  | 7.04                                                                                                                           | 8.23                                                                                                                                 | 8.13                                                                 | 7.25                                            | 6.65                                                                       | 6.44                                               | 6.98                                                                                        | 7.02                                             | 6.59                                        | 6.30                                                                  | 7.35                                                                                                                                                   |
| 2 - Disagree             | 5.41                                                                                                  | 5.35                                                                                                                           | 5.98                                                                                                                                 | 5.64                                                                 | 4.78                                            | 4.67                                                                       | 4.41                                               | 4.27                                                                                        | 4.52                                             | 5.14                                        | 4.42                                                                  | 5.45                                                                                                                                                   |
| 3 -<br>Satisfactory      | 16.19                                                                                                 | 15.79                                                                                                                          | 17.81                                                                                                                                | 18.25                                                                | 14.20                                           | 14.60                                                                      | 14.61                                              | 14.46                                                                                       | 14.07                                            | 13.85                                       | 14.38                                                                 | 14.95                                                                                                                                                  |
| 4 - Agree                | 25.30                                                                                                 | 25.03                                                                                                                          | 25.21                                                                                                                                | 23.76                                                                | 23.21                                           | 24.79                                                                      | 24.30                                              | 24.24                                                                                       | 23.26                                            | 24.22                                       | 24.58                                                                 | 24.68                                                                                                                                                  |
| 5 - Strongly<br>Agree    | 45.42                                                                                                 | 46.78                                                                                                                          | 42.76                                                                                                                                | 44.23                                                                | 50.55                                           | 49.29                                                                      | 50.23                                              | 50.05                                                                                       | 51.13                                            | 50.20                                       | 50.32                                                                 | 47.58                                                                                                                                                  |
| Total                    | 100                                                                                                   | 100                                                                                                                            | 100                                                                                                                                  | 100                                                                  | 100                                             | 100                                                                        | 100                                                | 100                                                                                         | 100                                              | 100                                         | 100                                                                   | 100                                                                                                                                                    |