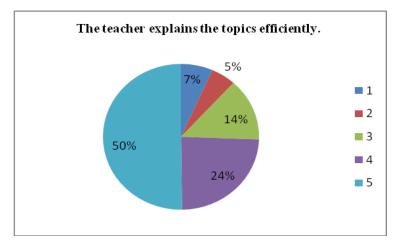

## **OVERALL FEEDBACK (2018-2019)**

| Response/<br>Questions   | The teacher provides guidance/cou nselling in academic and non-academic matters in/outside the class. | The teacher<br>encourages<br>participatio<br>n and<br>discussion<br>in class.<br>(Teacher-<br>Student,<br>Student-<br>Student) | The teacher<br>uses modern<br>teaching<br>aids/gadgets,<br>handouts,<br>suggestion of<br>references,<br>ppts, web<br>resources, etc. | The teacher pays attention to academica lly weaker students as well. | The teache r is regula r and punctu al in class | The teacher invites opinion and questions on subject matter from students. | The teacher inspires student s for ethical conduct | The teacher links the subject to real life experiences and creates interest in the subject. | The teacher covers the entire syllabu s in time. | The teacher explains the topics efficiently | Periodical<br>assessment<br>s are<br>conducted<br>as per<br>schedule. | The teacher uses non-traditional methods of evaluation like quiz, seminars, assignments, classroom presentations/part icipation (or any other method). |
|--------------------------|-------------------------------------------------------------------------------------------------------|--------------------------------------------------------------------------------------------------------------------------------|--------------------------------------------------------------------------------------------------------------------------------------|----------------------------------------------------------------------|-------------------------------------------------|----------------------------------------------------------------------------|----------------------------------------------------|---------------------------------------------------------------------------------------------|--------------------------------------------------|---------------------------------------------|-----------------------------------------------------------------------|--------------------------------------------------------------------------------------------------------------------------------------------------------|
| 1 - Strongly<br>Disagree | 7.68                                                                                                  | 7.04                                                                                                                           | 8.23                                                                                                                                 | 8.13                                                                 | 7.25                                            | 6.65                                                                       | 6.44                                               | 6.98                                                                                        | 7.02                                             | 6.59                                        | 6.30                                                                  | 7.35                                                                                                                                                   |
| 2 - Disagree             | 5.41                                                                                                  | 5.35                                                                                                                           | 5.98                                                                                                                                 | 5.64                                                                 | 4.78                                            | 4.67                                                                       | 4.41                                               | 4.27                                                                                        | 4.52                                             | 5.14                                        | 4.42                                                                  | 5.45                                                                                                                                                   |
| 3 -<br>Satisfactory      | 16.19                                                                                                 | 15.79                                                                                                                          | 17.81                                                                                                                                | 18.25                                                                | 14.20                                           | 14.60                                                                      | 14.61                                              | 14.46                                                                                       | 14.07                                            | 13.85                                       | 14.38                                                                 | 14.95                                                                                                                                                  |
| 4 - Agree                | 25.30                                                                                                 | 25.03                                                                                                                          | 25.21                                                                                                                                | 23.76                                                                | 23.21                                           | 24.79                                                                      | 24.30                                              | 24.24                                                                                       | 23.26                                            | 24.22                                       | 24.58                                                                 | 24.68                                                                                                                                                  |
| 5 - Strongly<br>Agree    | 45.42                                                                                                 | 46.78                                                                                                                          | 42.76                                                                                                                                | 44.23                                                                | 50.55                                           | 49.29                                                                      | 50.23                                              | 50.05                                                                                       | 51.13                                            | 50.20                                       | 50.32                                                                 | 47.58                                                                                                                                                  |
| Total                    | 100                                                                                                   | 100                                                                                                                            | 100                                                                                                                                  | 100                                                                  | 100                                             | 100                                                                        | 100                                                | 100                                                                                         | 100                                              | 100                                         | 100                                                                   | 100                                                                                                                                                    |