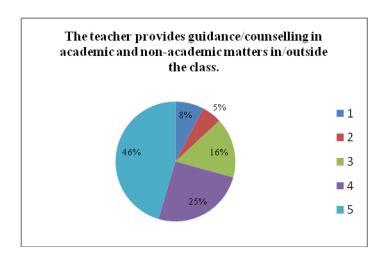

## **OVERALL FEEDBACK (2018-2019)**

| Response/<br>Questions   | The teacher provides guidance/cou nselling in academic and non-academic matters in/outside the class. | The teacher<br>encourages<br>participatio<br>n and<br>discussion<br>in class.<br>(Teacher-<br>Student,<br>Student-<br>Student) | The teacher<br>uses modern<br>teaching<br>aids/gadgets,<br>handouts,<br>suggestion of<br>references,<br>ppts, web<br>resources, etc. | The teacher pays attention to academica lly weaker students as well. | The teache r is regula r and punctu al in class | The teacher invites opinion and questions on subject matter from students. | The teacher inspires student s for ethical conduct | The teacher links the subject to real life experiences and creates interest in the subject. | The teacher covers the entire syllabu s in time. | The teacher explains the topics efficiently | Periodical<br>assessment<br>s are<br>conducted<br>as per<br>schedule. | The teacher uses non-traditional methods of evaluation like quiz, seminars, assignments, classroom presentations/part icipation (or any other method). |
|--------------------------|-------------------------------------------------------------------------------------------------------|--------------------------------------------------------------------------------------------------------------------------------|--------------------------------------------------------------------------------------------------------------------------------------|----------------------------------------------------------------------|-------------------------------------------------|----------------------------------------------------------------------------|----------------------------------------------------|---------------------------------------------------------------------------------------------|--------------------------------------------------|---------------------------------------------|-----------------------------------------------------------------------|--------------------------------------------------------------------------------------------------------------------------------------------------------|
| 1 - Strongly<br>Disagree | 7.68                                                                                                  | 7.04                                                                                                                           | 8.23                                                                                                                                 | 8.13                                                                 | 7.25                                            | 6.65                                                                       | 6.44                                               | 6.98                                                                                        | 7.02                                             | 6.59                                        | 6.30                                                                  | 7.35                                                                                                                                                   |
| 2 - Disagree             | 5.41                                                                                                  | 5.35                                                                                                                           | 5.98                                                                                                                                 | 5.64                                                                 | 4.78                                            | 4.67                                                                       | 4.41                                               | 4.27                                                                                        | 4.52                                             | 5.14                                        | 4.42                                                                  | 5.45                                                                                                                                                   |
| 3 -<br>Satisfactory      | 16.19                                                                                                 | 15.79                                                                                                                          | 17.81                                                                                                                                | 18.25                                                                | 14.20                                           | 14.60                                                                      | 14.61                                              | 14.46                                                                                       | 14.07                                            | 13.85                                       | 14.38                                                                 | 14.95                                                                                                                                                  |
| 4 - Agree                | 25.30                                                                                                 | 25.03                                                                                                                          | 25.21                                                                                                                                | 23.76                                                                | 23.21                                           | 24.79                                                                      | 24.30                                              | 24.24                                                                                       | 23.26                                            | 24.22                                       | 24.58                                                                 | 24.68                                                                                                                                                  |
| 5 - Strongly<br>Agree    | 45.42                                                                                                 | 46.78                                                                                                                          | 42.76                                                                                                                                | 44.23                                                                | 50.55                                           | 49.29                                                                      | 50.23                                              | 50.05                                                                                       | 51.13                                            | 50.20                                       | 50.32                                                                 | 47.58                                                                                                                                                  |
| Total                    | 100                                                                                                   | 100                                                                                                                            | 100                                                                                                                                  | 100                                                                  | 100                                             | 100                                                                        | 100                                                | 100                                                                                         | 100                                              | 100                                         | 100                                                                   | 100                                                                                                                                                    |