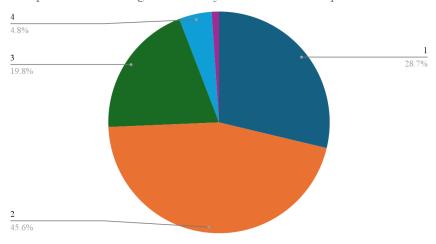

## **Feedback Report of Student**

| Code/Questions                       | Curriculum and<br>Syllabus are<br>relevant to the<br>contemporary<br>needs | The course outcomes are | The course<br>has good<br>balance<br>between<br>theory and<br>application | The curriculum accommodates courses with experiential learning (hands-on) | The course<br>curriculum<br>intellectually<br>stimulates you | The prescribed readings were easily available and comprehensive. | The syllabus<br>created interest<br>towards pursuing<br>research or<br>projects in a<br>particular topic | achieve<br>professional | The syllabus supports in preparation for competitive examinations and higher education |
|--------------------------------------|----------------------------------------------------------------------------|-------------------------|---------------------------------------------------------------------------|---------------------------------------------------------------------------|--------------------------------------------------------------|------------------------------------------------------------------|----------------------------------------------------------------------------------------------------------|-------------------------|----------------------------------------------------------------------------------------|
| Strongly Agree (1)                   | 149                                                                        | 183                     | 206                                                                       | 113                                                                       | 157                                                          | 216                                                              | 199                                                                                                      | 201                     | 171                                                                                    |
| Agree (2)                            | 399                                                                        | 376                     | 345                                                                       | 321                                                                       | 369                                                          | 343                                                              | 334                                                                                                      | 329                     | 338                                                                                    |
| Satisfactory<br>ratings given<br>(3) | 175                                                                        | 165                     | 164                                                                       | 209                                                                       | 183                                                          | 149                                                              | 173                                                                                                      | 165                     | 177                                                                                    |
| Disagree (4)                         | 19                                                                         | 19                      | 22                                                                        | 79                                                                        | 33                                                           | 36                                                               | 41                                                                                                       | 45                      | 36                                                                                     |
| Strongly<br>Disagree (5)             | 10                                                                         | 9                       | 15                                                                        | 30                                                                        | 10                                                           | 8                                                                | 5                                                                                                        | 12                      | 30                                                                                     |
| Total                                | 752                                                                        | 752                     | 752                                                                       | 752                                                                       | 752                                                          | 752                                                              | 752                                                                                                      | 752                     | 752                                                                                    |

Curriculum and Syllabus are relevant to the contemporary needs

The course outcomes are well defined and clear

The course has good balance between theory and application

The curriculum accommodates courses with experiential learning (hands-on)