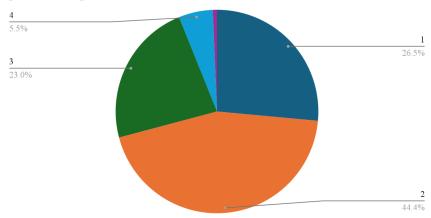

## **Feedback Report of Student**

| Code/Questions                       | Curriculum and<br>Syllabus are<br>relevant to the<br>contemporary<br>needs | The course outcomes are | The course<br>has good<br>balance<br>between<br>theory and<br>application | The curriculum accommodates courses with experiential learning (hands-on) | The course<br>curriculum<br>intellectually<br>stimulates you | The prescribed readings were easily available and comprehensive. | The syllabus<br>created interest<br>towards pursuing<br>research or<br>projects in a<br>particular topic | achieve<br>professional | The syllabus supports in preparation for competitive examinations and higher education |
|--------------------------------------|----------------------------------------------------------------------------|-------------------------|---------------------------------------------------------------------------|---------------------------------------------------------------------------|--------------------------------------------------------------|------------------------------------------------------------------|----------------------------------------------------------------------------------------------------------|-------------------------|----------------------------------------------------------------------------------------|
| Strongly Agree (1)                   | 149                                                                        | 183                     | 206                                                                       | 113                                                                       | 157                                                          | 216                                                              | 199                                                                                                      | 201                     | 171                                                                                    |
| Agree (2)                            | 399                                                                        | 376                     | 345                                                                       | 321                                                                       | 369                                                          | 343                                                              | 334                                                                                                      | 329                     | 338                                                                                    |
| Satisfactory<br>ratings given<br>(3) | 175                                                                        | 165                     | 164                                                                       | 209                                                                       | 183                                                          | 149                                                              | 173                                                                                                      | 165                     | 177                                                                                    |
| Disagree (4)                         | 19                                                                         | 19                      | 22                                                                        | 79                                                                        | 33                                                           | 36                                                               | 41                                                                                                       | 45                      | 36                                                                                     |
| Strongly<br>Disagree (5)             | 10                                                                         | 9                       | 15                                                                        | 30                                                                        | 10                                                           | 8                                                                | 5                                                                                                        | 12                      | 30                                                                                     |
| Total                                | 752                                                                        | 752                     | 752                                                                       | 752                                                                       | 752                                                          | 752                                                              | 752                                                                                                      | 752                     | 752                                                                                    |

The course curriculum intellectually stimulates you

The prescribed readings were easily available and comprehensive.

The syllabus created interest towards pursuing research or projects in a particular topic