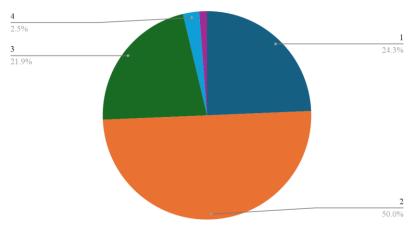

Curriculum and Syllabus are relevant to the contemporary needs

The course outcomes are well defined and clear

The course has good balance between theory and application

The curriculum accommodates courses with experiential learning (hands-on)