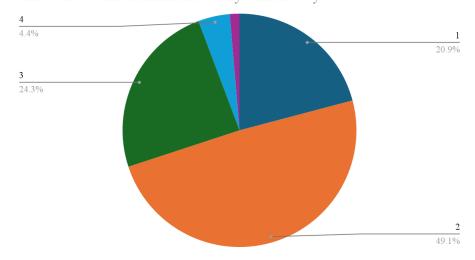

## **Feedback Report of Student**

| Code/Questions                       | Curriculum and<br>Syllabus are<br>relevant to the<br>contemporary<br>needs | The course outcomes are | The course<br>has good<br>balance<br>between<br>theory and<br>application | The curriculum accommodates courses with experiential learning (hands-on) | The course<br>curriculum<br>intellectually<br>stimulates you | The prescribed readings were easily available and comprehensive. | The syllabus<br>created interest<br>towards pursuing<br>research or<br>projects in a<br>particular topic | achieve<br>professional | The syllabus supports in preparation for competitive examinations and higher education |
|--------------------------------------|----------------------------------------------------------------------------|-------------------------|---------------------------------------------------------------------------|---------------------------------------------------------------------------|--------------------------------------------------------------|------------------------------------------------------------------|----------------------------------------------------------------------------------------------------------|-------------------------|----------------------------------------------------------------------------------------|
| Strongly Agree (1)                   | 149                                                                        | 183                     | 206                                                                       | 113                                                                       | 157                                                          | 216                                                              | 199                                                                                                      | 201                     | 171                                                                                    |
| Agree (2)                            | 399                                                                        | 376                     | 345                                                                       | 321                                                                       | 369                                                          | 343                                                              | 334                                                                                                      | 329                     | 338                                                                                    |
| Satisfactory<br>ratings given<br>(3) | 175                                                                        | 165                     | 164                                                                       | 209                                                                       | 183                                                          | 149                                                              | 173                                                                                                      | 165                     | 177                                                                                    |
| Disagree (4)                         | 19                                                                         | 19                      | 22                                                                        | 79                                                                        | 33                                                           | 36                                                               | 41                                                                                                       | 45                      | 36                                                                                     |
| Strongly<br>Disagree (5)             | 10                                                                         | 9                       | 15                                                                        | 30                                                                        | 10                                                           | 8                                                                | 5                                                                                                        | 12                      | 30                                                                                     |
| Total                                | 752                                                                        | 752                     | 752                                                                       | 752                                                                       | 752                                                          | 752                                                              | 752                                                                                                      | 752                     | 752                                                                                    |

Curriculum and Syllabus are relevant to the contemporary needs

The course outcomes are well defined and clear

The course has good balance between theory and application

The curriculum accommodates courses with experiential learning (hands-on)