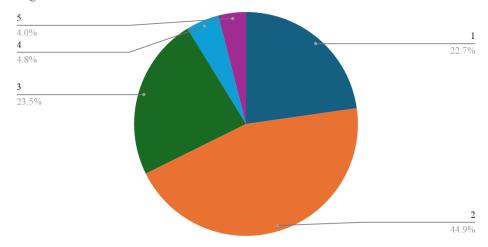

Curriculum and Syllabus are relevant to the contemporary needs

The course outcomes are well defined and clear

The course has good balance between theory and application

The curriculum accommodates courses with experiential learning (hands-on)