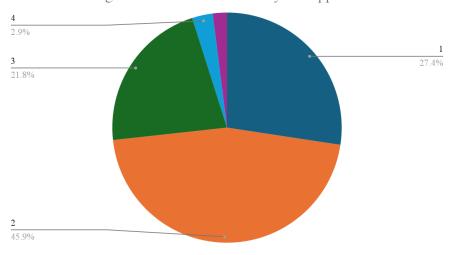

Curriculum and Syllabus are relevant to the contemporary needs

The course outcomes are well defined and clear

The course has good balance between theory and application

The curriculum accommodates courses with experiential learning (hands-on)