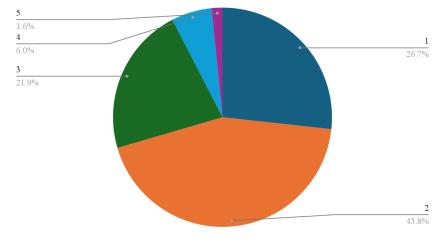

## **Feedback Report of Student**

| Code/Questions                       | Curriculum and<br>Syllabus are<br>relevant to the<br>contemporary<br>needs | The course outcomes are | The course<br>has good<br>balance<br>between<br>theory and<br>application | The curriculum accommodates courses with experiential learning (hands-on) | The course<br>curriculum<br>intellectually<br>stimulates you | The prescribed readings were easily available and comprehensive. | The syllabus<br>created interest<br>towards pursuing<br>research or<br>projects in a<br>particular topic | achieve<br>professional | The syllabus supports in preparation for competitive examinations and higher education |
|--------------------------------------|----------------------------------------------------------------------------|-------------------------|---------------------------------------------------------------------------|---------------------------------------------------------------------------|--------------------------------------------------------------|------------------------------------------------------------------|----------------------------------------------------------------------------------------------------------|-------------------------|----------------------------------------------------------------------------------------|
| Strongly Agree (1)                   | 149                                                                        | 183                     | 206                                                                       | 113                                                                       | 157                                                          | 216                                                              | 199                                                                                                      | 201                     | 171                                                                                    |
| Agree (2)                            | 399                                                                        | 376                     | 345                                                                       | 321                                                                       | 369                                                          | 343                                                              | 334                                                                                                      | 329                     | 338                                                                                    |
| Satisfactory<br>ratings given<br>(3) | 175                                                                        | 165                     | 164                                                                       | 209                                                                       | 183                                                          | 149                                                              | 173                                                                                                      | 165                     | 177                                                                                    |
| Disagree (4)                         | 19                                                                         | 19                      | 22                                                                        | 79                                                                        | 33                                                           | 36                                                               | 41                                                                                                       | 45                      | 36                                                                                     |
| Strongly<br>Disagree (5)             | 10                                                                         | 9                       | 15                                                                        | 30                                                                        | 10                                                           | 8                                                                | 5                                                                                                        | 12                      | 30                                                                                     |
| Total                                | 752                                                                        | 752                     | 752                                                                       | 752                                                                       | 752                                                          | 752                                                              | 752                                                                                                      | 752                     | 752                                                                                    |

The syllabus helps to achieve professional aspirations

The syllabus supports in preparation for competitive examinations and higher education