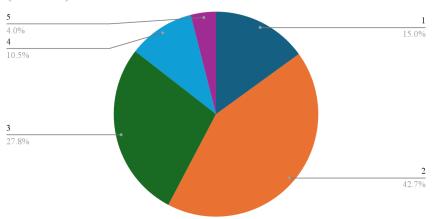

The course curriculum intellectually stimulates you

The prescribed readings were easily available and comprehensive.

The syllabus created interest towards pursuing research or projects in a particular topic

The syllabus helps to achieve professional aspirations

The syllabus supports in preparation for competitive examinations and higher education