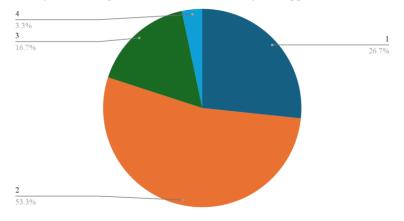

I have the freedom to propose, modify, suggest and incorporate modifications in the syllabus through proper forum

The University Course Committee incorporates my suggestions regarding changes/updation in the syllabus