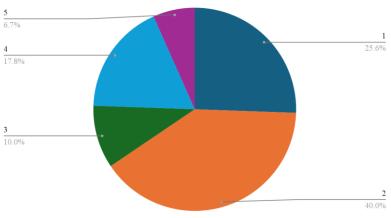

I have the freedom to propose, modify, suggest and incorporate modifications in the syllabus through proper forum

The University Course Committee incorporates my suggestions regarding changes/updation in the syllabus