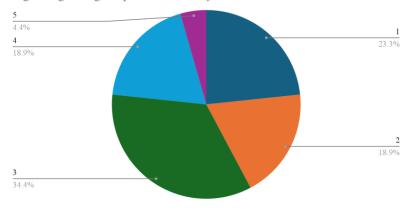

The course curriculum is well designed and responds to the emerging research and practical application needs of the field

I have contributed to the curriculum and / or syllabus development

The syllabus has good balance between theory and application