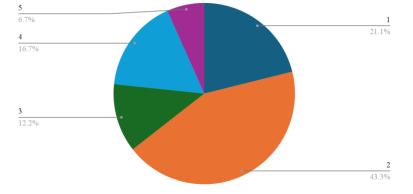

I have the freedom to propose, modify, suggest and incorporate modifications in the syllabus through proper forum

The University Course Committee incorporates my suggestions regarding changes/updation in the syllabus