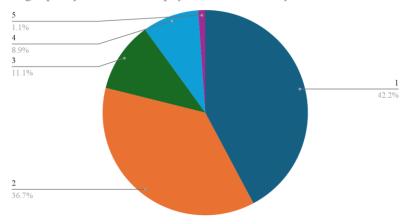

The course curriculum is well designed and responds to the emerging research and practical application needs of the field

I have contributed to the curriculum and / or syllabus development

The syllabus has good balance between theory and application