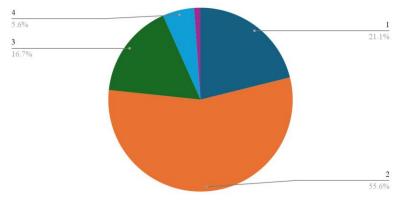

I have the freedom to propose, modify, suggest and incorporate modifications in the syllabus through proper forum

The University Course Committee incorporates my suggestions regarding changes/updation in the syllabus