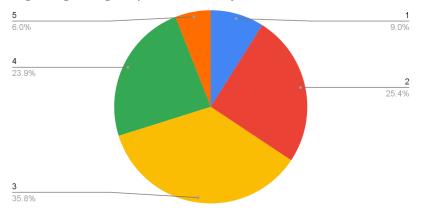

The course curriculum is well designed and responds to the emerging research and practical application needs of the field

The syllabus has good balance between theory and application

The prime objectives and course outcomes are effectively addressed in each unit vs.