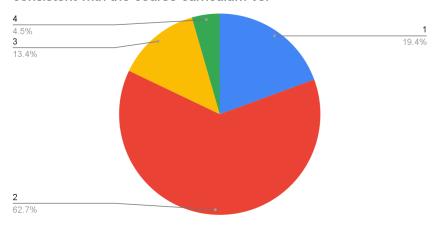

High quality resources are aptly available for the syllabus vs.

The Programme Outcomes and Learning Outcomes are consistent with the course curriculum vs.

The curriculum design is contemporary and focuses on employability