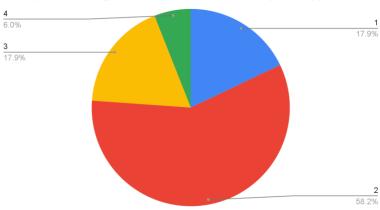

I have the freedom to propose, modify, suggest and incorporate modifications in the syllabus through proper forum

I have contributed to the curriculum and / or syllabus development

The University Course Committee incorporates my suggestions regarding changes/updation in the syllabus