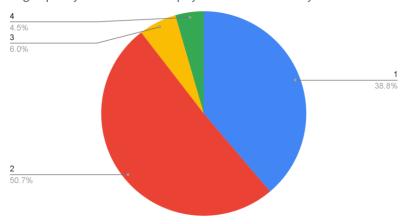

High quality resources are aptly available for the syllabus vs.

The Programme Outcomes and Learning Outcomes are consistent with the course curriculum vs.

The curriculum design is contemporary and focuses on employability