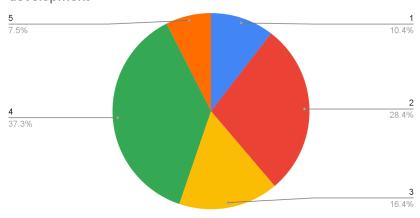

I have the freedom to propose, modify, suggest and incorporate modifications in the syllabus through proper forum

I have contributed to the curriculum and / or syllabus development

The University Course Committee incorporates my suggestions regarding changes/updation in the syllabus