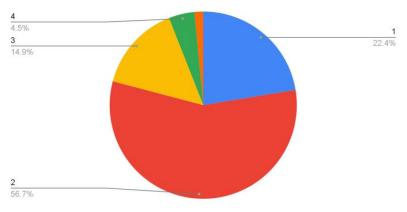

The course curriculum is well designed and responds to the emerging research and practical application needs of the field

The syllabus has good balance between theory and application

The prime objectives and course outcomes are effectively addressed in each unit vs.