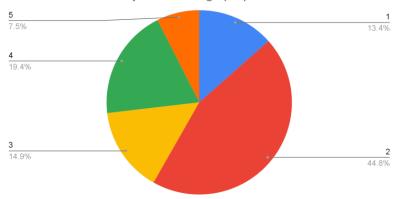

I have the freedom to propose, modify, suggest and incorporate modifications in the syllabus through proper forum

I have contributed to the curriculum and / or syllabus development

The University Course Committee incorporates my suggestions regarding changes/updation in the syllabus