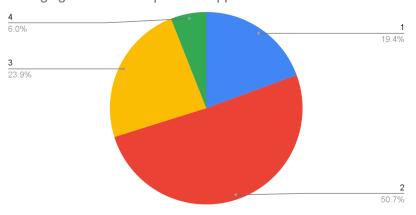

The course curriculum is well designed and responds to the emerging research and practical application needs of the field

The syllabus has good balance between theory and application

The prime objectives and course outcomes are effectively addressed in each unit vs.

High quality resources are aptly available for the syllabus vs.

The Programme Outcomes and Learning Outcomes are consistent with the course curriculum vs.

The curriculum design is contemporary and focuses on employability