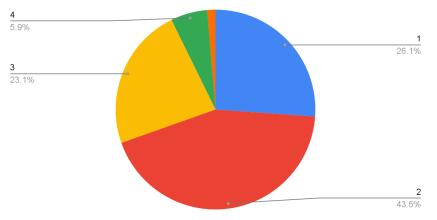

## Curriculum Feedback Report 2020-21 of STUDENT Responses

| Code/<br>Questions                   | Curriculum<br>and Syllabus<br>are relevant to<br>the<br>contemporary<br>needs | The<br>course<br>outcomes<br>are well<br>defined<br>and clear | The course<br>has good<br>balance<br>between<br>theory and<br>application | The<br>curriculum<br>accommodates<br>courses with<br>experiential<br>learning<br>(hands-on) | The course<br>curriculum<br>intellectually<br>stimulates<br>you | The prescribed<br>readings were<br>easily available<br>and<br>comprehensive | The syllabus<br>created interest<br>towards<br>pursuing<br>research or<br>projects in a<br>particular topic | The syllabus<br>helps to<br>achieve<br>professional<br>aspirations | The syllabus<br>supports in<br>preparation<br>for competitive<br>examinations<br>and higher<br>education |
|--------------------------------------|-------------------------------------------------------------------------------|---------------------------------------------------------------|---------------------------------------------------------------------------|---------------------------------------------------------------------------------------------|-----------------------------------------------------------------|-----------------------------------------------------------------------------|-------------------------------------------------------------------------------------------------------------|--------------------------------------------------------------------|----------------------------------------------------------------------------------------------------------|
| Strongly<br>Agree (1)                | 123                                                                           | 166                                                           | 155                                                                       | 99                                                                                          | 137                                                             | 197                                                                         | 176                                                                                                         | 169                                                                | 159                                                                                                      |
| Agree (2)                            | 342                                                                           | 333                                                           | 295                                                                       | 295                                                                                         | 332                                                             | 295                                                                         | 293                                                                                                         | 299                                                                | 288                                                                                                      |
| Satisfactory<br>ratings given<br>(3) | 167                                                                           | 137                                                           | 167                                                                       | 183                                                                                         | 167                                                             | 133                                                                         | 156                                                                                                         | 153                                                                | 166                                                                                                      |
| Disagree (4)                         | 29                                                                            | 28                                                            | 48                                                                        | 76                                                                                          | 29                                                              | 41                                                                          | 40                                                                                                          | 38                                                                 | 36                                                                                                       |
| Strongly<br>Disagree (5)             | 13                                                                            | 10                                                            | 9                                                                         | 21                                                                                          | 9                                                               | 8                                                                           | 9                                                                                                           | 15                                                                 | 25                                                                                                       |
| Total                                | 674                                                                           | 674                                                           | 674                                                                       | 674                                                                                         | 674                                                             | 674                                                                         | 674                                                                                                         | 674                                                                | 674                                                                                                      |

The curriculum accommodates courses with experiential learning (hands-on) vs. Code/Questions

The course curriculum intellectually stimulates you vs. Code/Questions

The prescribed readings were easily available and comprehensive. vs. Code/Questions