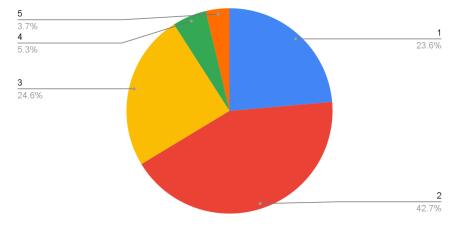

## Curriculum Feedback Report 2020-21 of STUDENT Responses

| Code/<br>Questions                   | Curriculum<br>and Syllabus<br>are relevant to<br>the<br>contemporary<br>needs | The<br>course<br>outcomes<br>are well<br>defined<br>and clear | The course<br>has good<br>balance<br>between<br>theory and<br>application | The<br>curriculum<br>accommodates<br>courses with<br>experiential<br>learning<br>(hands-on) | The course<br>curriculum<br>intellectually<br>stimulates<br>you | The prescribed<br>readings were<br>easily available<br>and<br>comprehensive | The syllabus<br>created interest<br>towards<br>pursuing<br>research or<br>projects in a<br>particular topic | The syllabus<br>helps to<br>achieve<br>professional<br>aspirations | The syllabus<br>supports in<br>preparation<br>for competitive<br>examinations<br>and higher<br>education |
|--------------------------------------|-------------------------------------------------------------------------------|---------------------------------------------------------------|---------------------------------------------------------------------------|---------------------------------------------------------------------------------------------|-----------------------------------------------------------------|-----------------------------------------------------------------------------|-------------------------------------------------------------------------------------------------------------|--------------------------------------------------------------------|----------------------------------------------------------------------------------------------------------|
| Strongly<br>Agree (1)                | 123                                                                           | 166                                                           | 155                                                                       | 99                                                                                          | 137                                                             | 197                                                                         | 176                                                                                                         | 169                                                                | 159                                                                                                      |
| Agree (2)                            | 342                                                                           | 333                                                           | 295                                                                       | 295                                                                                         | 332                                                             | 295                                                                         | 293                                                                                                         | 299                                                                | 288                                                                                                      |
| Satisfactory<br>ratings given<br>(3) | 167                                                                           | 137                                                           | 167                                                                       | 183                                                                                         | 167                                                             | 133                                                                         | 156                                                                                                         | 153                                                                | 166                                                                                                      |
| Disagree (4)                         | 29                                                                            | 28                                                            | 48                                                                        | 76                                                                                          | 29                                                              | 41                                                                          | 40                                                                                                          | 38                                                                 | 36                                                                                                       |
| Strongly<br>Disagree (5)             | 13                                                                            | 10                                                            | 9                                                                         | 21                                                                                          | 9                                                               | 8                                                                           | 9                                                                                                           | 15                                                                 | 25                                                                                                       |
| Total                                | 674                                                                           | 674                                                           | 674                                                                       | 674                                                                                         | 674                                                             | 674                                                                         | 674                                                                                                         | 674                                                                | 674                                                                                                      |