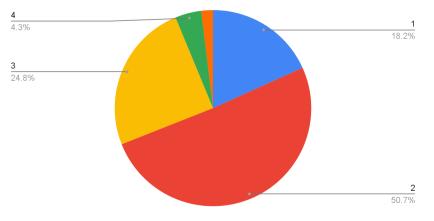

## Curriculum Feedback Report 2020-21 of STUDENT Responses

| Code/<br>Questions                   | Curriculum<br>and Syllabus<br>are relevant to<br>the<br>contemporary<br>needs | The<br>course<br>outcomes<br>are well<br>defined<br>and clear | The course<br>has good<br>balance<br>between<br>theory and<br>application | The<br>curriculum<br>accommodates<br>courses with<br>experiential<br>learning<br>(hands-on) | The course<br>curriculum<br>intellectually<br>stimulates<br>you | The prescribed<br>readings were<br>easily available<br>and<br>comprehensive | The syllabus<br>created interest<br>towards<br>pursuing<br>research or<br>projects in a<br>particular topic | The syllabus<br>helps to<br>achieve<br>professional<br>aspirations | The syllabus<br>supports in<br>preparation<br>for competitive<br>examinations<br>and higher<br>education |
|--------------------------------------|-------------------------------------------------------------------------------|---------------------------------------------------------------|---------------------------------------------------------------------------|---------------------------------------------------------------------------------------------|-----------------------------------------------------------------|-----------------------------------------------------------------------------|-------------------------------------------------------------------------------------------------------------|--------------------------------------------------------------------|----------------------------------------------------------------------------------------------------------|
| Strongly<br>Agree (1)                | 123                                                                           | 166                                                           | 155                                                                       | 99                                                                                          | 137                                                             | 197                                                                         | 176                                                                                                         | 169                                                                | 159                                                                                                      |
| Agree (2)                            | 342                                                                           | 333                                                           | 295                                                                       | 295                                                                                         | 332                                                             | 295                                                                         | 293                                                                                                         | 299                                                                | 288                                                                                                      |
| Satisfactory<br>ratings given<br>(3) | 167                                                                           | 137                                                           | 167                                                                       | 183                                                                                         | 167                                                             | 133                                                                         | 156                                                                                                         | 153                                                                | 166                                                                                                      |
| Disagree (4)                         | 29                                                                            | 28                                                            | 48                                                                        | 76                                                                                          | 29                                                              | 41                                                                          | 40                                                                                                          | 38                                                                 | 36                                                                                                       |
| Strongly<br>Disagree (5)             | 13                                                                            | 10                                                            | 9                                                                         | 21                                                                                          | 9                                                               | 8                                                                           | 9                                                                                                           | 15                                                                 | 25                                                                                                       |
| Total                                | 674                                                                           | 674                                                           | 674                                                                       | 674                                                                                         | 674                                                             | 674                                                                         | 674                                                                                                         | 674                                                                | 674                                                                                                      |

Curriculum and Syllabus are relevant to the contemporary needs vs. Code/Questions

The course outcomes are well defined and clear vs. Code/Questions

The course has good balance between theory and application vs. Code/Questions