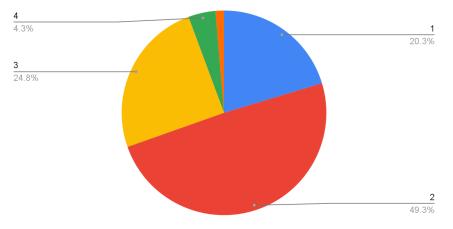

## Curriculum Feedback Report 2020-21 of STUDENT Responses

| Code/<br>Questions                   | Curriculum<br>and Syllabus<br>are relevant to<br>the<br>contemporary<br>needs | The<br>course<br>outcomes<br>are well<br>defined<br>and clear | The course<br>has good<br>balance<br>between<br>theory and<br>application | The<br>curriculum<br>accommodates<br>courses with<br>experiential<br>learning<br>(hands-on) | The course<br>curriculum<br>intellectually<br>stimulates<br>you | The prescribed<br>readings were<br>easily available<br>and<br>comprehensive | The syllabus<br>created interest<br>towards<br>pursuing<br>research or<br>projects in a<br>particular topic | The syllabus<br>helps to<br>achieve<br>professional<br>aspirations | The syllabus<br>supports in<br>preparation<br>for competitive<br>examinations<br>and higher<br>education |
|--------------------------------------|-------------------------------------------------------------------------------|---------------------------------------------------------------|---------------------------------------------------------------------------|---------------------------------------------------------------------------------------------|-----------------------------------------------------------------|-----------------------------------------------------------------------------|-------------------------------------------------------------------------------------------------------------|--------------------------------------------------------------------|----------------------------------------------------------------------------------------------------------|
| Strongly<br>Agree (1)                | 123                                                                           | 166                                                           | 155                                                                       | 99                                                                                          | 137                                                             | 197                                                                         | 176                                                                                                         | 169                                                                | 159                                                                                                      |
| Agree (2)                            | 342                                                                           | 333                                                           | 295                                                                       | 295                                                                                         | 332                                                             | 295                                                                         | 293                                                                                                         | 299                                                                | 288                                                                                                      |
| Satisfactory<br>ratings given<br>(3) | 167                                                                           | 137                                                           | 167                                                                       | 183                                                                                         | 167                                                             | 133                                                                         | 156                                                                                                         | 153                                                                | 166                                                                                                      |
| Disagree (4)                         | 29                                                                            | 28                                                            | 48                                                                        | 76                                                                                          | 29                                                              | 41                                                                          | 40                                                                                                          | 38                                                                 | 36                                                                                                       |
| Strongly<br>Disagree (5)             | 13                                                                            | 10                                                            | 9                                                                         | 21                                                                                          | 9                                                               | 8                                                                           | 9                                                                                                           | 15                                                                 | 25                                                                                                       |
| Total                                | 674                                                                           | 674                                                           | 674                                                                       | 674                                                                                         | 674                                                             | 674                                                                         | 674                                                                                                         | 674                                                                | 674                                                                                                      |

Curriculum and Syllabus are relevant to the contemporary needs vs. Code/Questions

The course outcomes are well defined and clear vs. Code/Questions

The course has good balance between theory and application vs. Code/Questions