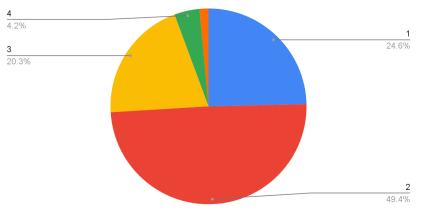

## Curriculum Feedback Report 2020-21 of STUDENT Responses

| Code/<br>Questions                   | Curriculum<br>and Syllabus<br>are relevant to<br>the<br>contemporary<br>needs | The<br>course<br>outcomes<br>are well<br>defined<br>and clear | The course<br>has good<br>balance<br>between<br>theory and<br>application | The<br>curriculum<br>accommodates<br>courses with<br>experiential<br>learning<br>(hands-on) | The course<br>curriculum<br>intellectually<br>stimulates<br>you | The prescribed<br>readings were<br>easily available<br>and<br>comprehensive | The syllabus<br>created interest<br>towards<br>pursuing<br>research or<br>projects in a<br>particular topic | The syllabus<br>helps to<br>achieve<br>professional<br>aspirations | The syllabus<br>supports in<br>preparation<br>for competitive<br>examinations<br>and higher<br>education |
|--------------------------------------|-------------------------------------------------------------------------------|---------------------------------------------------------------|---------------------------------------------------------------------------|---------------------------------------------------------------------------------------------|-----------------------------------------------------------------|-----------------------------------------------------------------------------|-------------------------------------------------------------------------------------------------------------|--------------------------------------------------------------------|----------------------------------------------------------------------------------------------------------|
| Strongly<br>Agree (1)                | 123                                                                           | 166                                                           | 155                                                                       | 99                                                                                          | 137                                                             | 197                                                                         | 176                                                                                                         | 169                                                                | 159                                                                                                      |
| Agree (2)                            | 342                                                                           | 333                                                           | 295                                                                       | 295                                                                                         | 332                                                             | 295                                                                         | 293                                                                                                         | 299                                                                | 288                                                                                                      |
| Satisfactory<br>ratings given<br>(3) | 167                                                                           | 137                                                           | 167                                                                       | 183                                                                                         | 167                                                             | 133                                                                         | 156                                                                                                         | 153                                                                | 166                                                                                                      |
| Disagree (4)                         | 29                                                                            | 28                                                            | 48                                                                        | 76                                                                                          | 29                                                              | 41                                                                          | 40                                                                                                          | 38                                                                 | 36                                                                                                       |
| Strongly<br>Disagree (5)             | 13                                                                            | 10                                                            | 9                                                                         | 21                                                                                          | 9                                                               | 8                                                                           | 9                                                                                                           | 15                                                                 | 25                                                                                                       |
| Total                                | 674                                                                           | 674                                                           | 674                                                                       | 674                                                                                         | 674                                                             | 674                                                                         | 674                                                                                                         | 674                                                                | 674                                                                                                      |

Curriculum and Syllabus are relevant to the contemporary needs vs. Code/Questions

The course outcomes are well defined and clear vs. Code/Questions

The course has good balance between theory and application vs. Code/Questions