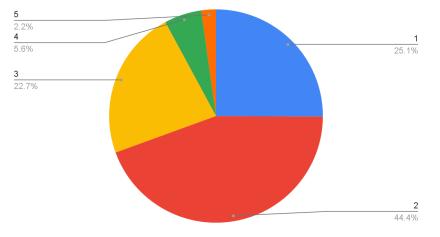

## Curriculum Feedback Report 2020-21 of STUDENT Responses

| Code/<br>Questions                   | Curriculum<br>and Syllabus<br>are relevant to<br>the<br>contemporary<br>needs | The<br>course<br>outcomes<br>are well<br>defined<br>and clear | The course<br>has good<br>balance<br>between<br>theory and<br>application | The<br>curriculum<br>accommodates<br>courses with<br>experiential<br>learning<br>(hands-on) | The course<br>curriculum<br>intellectually<br>stimulates<br>you | The prescribed<br>readings were<br>easily available<br>and<br>comprehensive | The syllabus<br>created interest<br>towards<br>pursuing<br>research or<br>projects in a<br>particular topic | The syllabus<br>helps to<br>achieve<br>professional<br>aspirations | The syllabus<br>supports in<br>preparation<br>for competitive<br>examinations<br>and higher<br>education |
|--------------------------------------|-------------------------------------------------------------------------------|---------------------------------------------------------------|---------------------------------------------------------------------------|---------------------------------------------------------------------------------------------|-----------------------------------------------------------------|-----------------------------------------------------------------------------|-------------------------------------------------------------------------------------------------------------|--------------------------------------------------------------------|----------------------------------------------------------------------------------------------------------|
| Strongly<br>Agree (1)                | 123                                                                           | 166                                                           | 155                                                                       | 99                                                                                          | 137                                                             | 197                                                                         | 176                                                                                                         | 169                                                                | 159                                                                                                      |
| Agree (2)                            | 342                                                                           | 333                                                           | 295                                                                       | 295                                                                                         | 332                                                             | 295                                                                         | 293                                                                                                         | 299                                                                | 288                                                                                                      |
| Satisfactory<br>ratings given<br>(3) | 167                                                                           | 137                                                           | 167                                                                       | 183                                                                                         | 167                                                             | 133                                                                         | 156                                                                                                         | 153                                                                | 166                                                                                                      |
| Disagree (4)                         | 29                                                                            | 28                                                            | 48                                                                        | 76                                                                                          | 29                                                              | 41                                                                          | 40                                                                                                          | 38                                                                 | 36                                                                                                       |
| Strongly<br>Disagree (5)             | 13                                                                            | 10                                                            | 9                                                                         | 21                                                                                          | 9                                                               | 8                                                                           | 9                                                                                                           | 15                                                                 | 25                                                                                                       |
| Total                                | 674                                                                           | 674                                                           | 674                                                                       | 674                                                                                         | 674                                                             | 674                                                                         | 674                                                                                                         | 674                                                                | 674                                                                                                      |

The syllabus created interest towards pursuing research or projects in a particular topic

The syllabus helps to achieve professional aspirations

The syllabus supports in preparation for competitive examinations and higher education