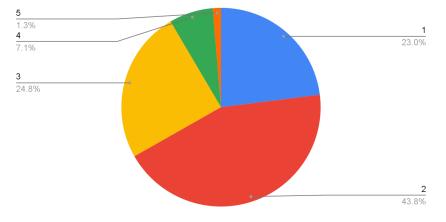

## Curriculum Feedback Report 2020-21 of STUDENT Responses

| Code/<br>Questions                   | Curriculum<br>and Syllabus<br>are relevant to<br>the<br>contemporary<br>needs | The<br>course<br>outcomes<br>are well<br>defined<br>and clear | The course<br>has good<br>balance<br>between<br>theory and<br>application | The<br>curriculum<br>accommodates<br>courses with<br>experiential<br>learning<br>(hands-on) | The course<br>curriculum<br>intellectually<br>stimulates<br>you | The prescribed<br>readings were<br>easily available<br>and<br>comprehensive | The syllabus<br>created interest<br>towards<br>pursuing<br>research or<br>projects in a<br>particular topic | The syllabus<br>helps to<br>achieve<br>professional<br>aspirations | The syllabus<br>supports in<br>preparation<br>for competitive<br>examinations<br>and higher<br>education |
|--------------------------------------|-------------------------------------------------------------------------------|---------------------------------------------------------------|---------------------------------------------------------------------------|---------------------------------------------------------------------------------------------|-----------------------------------------------------------------|-----------------------------------------------------------------------------|-------------------------------------------------------------------------------------------------------------|--------------------------------------------------------------------|----------------------------------------------------------------------------------------------------------|
| Strongly<br>Agree (1)                | 123                                                                           | 166                                                           | 155                                                                       | 99                                                                                          | 137                                                             | 197                                                                         | 176                                                                                                         | 169                                                                | 159                                                                                                      |
| Agree (2)                            | 342                                                                           | 333                                                           | 295                                                                       | 295                                                                                         | 332                                                             | 295                                                                         | 293                                                                                                         | 299                                                                | 288                                                                                                      |
| Satisfactory<br>ratings given<br>(3) | 167                                                                           | 137                                                           | 167                                                                       | 183                                                                                         | 167                                                             | 133                                                                         | 156                                                                                                         | 153                                                                | 166                                                                                                      |
| Disagree (4)                         | 29                                                                            | 28                                                            | 48                                                                        | 76                                                                                          | 29                                                              | 41                                                                          | 40                                                                                                          | 38                                                                 | 36                                                                                                       |
| Strongly<br>Disagree (5)             | 13                                                                            | 10                                                            | 9                                                                         | 21                                                                                          | 9                                                               | 8                                                                           | 9                                                                                                           | 15                                                                 | 25                                                                                                       |
| Total                                | 674                                                                           | 674                                                           | 674                                                                       | 674                                                                                         | 674                                                             | 674                                                                         | 674                                                                                                         | 674                                                                | 674                                                                                                      |

The curriculum accommodates courses with experiential learning (hands-on) vs. Code/Questions

The course curriculum intellectually stimulates you vs. Code/Questions

The prescribed readings were easily available and comprehensive. vs. Code/Questions