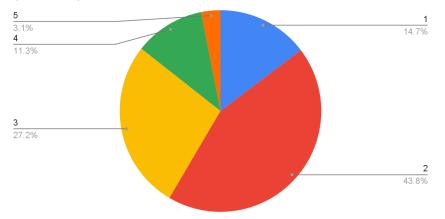

## Curriculum Feedback Report 2020-21 of STUDENT Responses

| Code/<br>Questions                   | Curriculum<br>and Syllabus<br>are relevant to<br>the<br>contemporary<br>needs | The<br>course<br>outcomes<br>are well<br>defined<br>and clear | The course<br>has good<br>balance<br>between<br>theory and<br>application | The<br>curriculum<br>accommodates<br>courses with<br>experiential<br>learning<br>(hands-on) | The course<br>curriculum<br>intellectually<br>stimulates<br>you | The prescribed<br>readings were<br>easily available<br>and<br>comprehensive | The syllabus<br>created interest<br>towards<br>pursuing<br>research or<br>projects in a<br>particular topic | The syllabus<br>helps to<br>achieve<br>professional<br>aspirations | The syllabus<br>supports in<br>preparation<br>for competitive<br>examinations<br>and higher<br>education |
|--------------------------------------|-------------------------------------------------------------------------------|---------------------------------------------------------------|---------------------------------------------------------------------------|---------------------------------------------------------------------------------------------|-----------------------------------------------------------------|-----------------------------------------------------------------------------|-------------------------------------------------------------------------------------------------------------|--------------------------------------------------------------------|----------------------------------------------------------------------------------------------------------|
| Strongly<br>Agree (1)                | 123                                                                           | 166                                                           | 155                                                                       | 99                                                                                          | 137                                                             | 197                                                                         | 176                                                                                                         | 169                                                                | 159                                                                                                      |
| Agree (2)                            | 342                                                                           | 333                                                           | 295                                                                       | 295                                                                                         | 332                                                             | 295                                                                         | 293                                                                                                         | 299                                                                | 288                                                                                                      |
| Satisfactory<br>ratings given<br>(3) | 167                                                                           | 137                                                           | 167                                                                       | 183                                                                                         | 167                                                             | 133                                                                         | 156                                                                                                         | 153                                                                | 166                                                                                                      |
| Disagree (4)                         | 29                                                                            | 28                                                            | 48                                                                        | 76                                                                                          | 29                                                              | 41                                                                          | 40                                                                                                          | 38                                                                 | 36                                                                                                       |
| Strongly<br>Disagree (5)             | 13                                                                            | 10                                                            | 9                                                                         | 21                                                                                          | 9                                                               | 8                                                                           | 9                                                                                                           | 15                                                                 | 25                                                                                                       |
| Total                                | 674                                                                           | 674                                                           | 674                                                                       | 674                                                                                         | 674                                                             | 674                                                                         | 674                                                                                                         | 674                                                                | 674                                                                                                      |

The syllabus created interest towards pursuing research or projects in a particular topic

The syllabus helps to achieve professional aspirations

The syllabus supports in preparation for competitive examinations and higher education