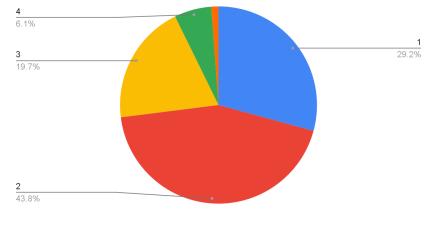

## Curriculum Feedback Report 2020-21 of STUDENT Responses

| Code/<br>Questions                   | Curriculum<br>and Syllabus<br>are relevant to<br>the<br>contemporary<br>needs | The<br>course<br>outcomes<br>are well<br>defined<br>and clear | The course<br>has good<br>balance<br>between<br>theory and<br>application | The<br>curriculum<br>accommodates<br>courses with<br>experiential<br>learning<br>(hands-on) | The course<br>curriculum<br>intellectually<br>stimulates<br>you | The prescribed<br>readings were<br>easily available<br>and<br>comprehensive | The syllabus<br>created interest<br>towards<br>pursuing<br>research or<br>projects in a<br>particular topic | The syllabus<br>helps to<br>achieve<br>professional<br>aspirations | The syllabus<br>supports in<br>preparation<br>for competitive<br>examinations<br>and higher<br>education |
|--------------------------------------|-------------------------------------------------------------------------------|---------------------------------------------------------------|---------------------------------------------------------------------------|---------------------------------------------------------------------------------------------|-----------------------------------------------------------------|-----------------------------------------------------------------------------|-------------------------------------------------------------------------------------------------------------|--------------------------------------------------------------------|----------------------------------------------------------------------------------------------------------|
| Strongly<br>Agree (1)                | 123                                                                           | 166                                                           | 155                                                                       | 99                                                                                          | 137                                                             | 197                                                                         | 176                                                                                                         | 169                                                                | 159                                                                                                      |
| Agree (2)                            | 342                                                                           | 333                                                           | 295                                                                       | 295                                                                                         | 332                                                             | 295                                                                         | 293                                                                                                         | 299                                                                | 288                                                                                                      |
| Satisfactory<br>ratings given<br>(3) | 167                                                                           | 137                                                           | 167                                                                       | 183                                                                                         | 167                                                             | 133                                                                         | 156                                                                                                         | 153                                                                | 166                                                                                                      |
| Disagree (4)                         | 29                                                                            | 28                                                            | 48                                                                        | 76                                                                                          | 29                                                              | 41                                                                          | 40                                                                                                          | 38                                                                 | 36                                                                                                       |
| Strongly<br>Disagree (5)             | 13                                                                            | 10                                                            | 9                                                                         | 21                                                                                          | 9                                                               | 8                                                                           | 9                                                                                                           | 15                                                                 | 25                                                                                                       |
| Total                                | 674                                                                           | 674                                                           | 674                                                                       | 674                                                                                         | 674                                                             | 674                                                                         | 674                                                                                                         | 674                                                                | 674                                                                                                      |

Curriculum and Syllabus are relevant to the contemporary needs vs. Code/Questions

The course outcomes are well defined and clear vs. Code/Questions

The course has good balance between theory and application vs. Code/Questions